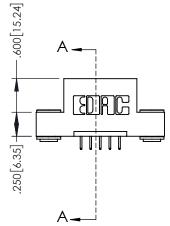

.330[8.38] CARD SLOT

**SECTION A-A** 

—.370[9.40<u>]</u>

.160[4.06]

POINT OF CONTACT

1

| .200                                         | [5.08] |
|----------------------------------------------|--------|
| 845/895 SERIES HIGH TEMP CARD EDGE CONNECTOR | ACAD   |
| PART NUMBER: 895-005-525-103                 | DRAWN  |
| 1 AKT NOMBER: 075-005-525-105                | CHEC   |