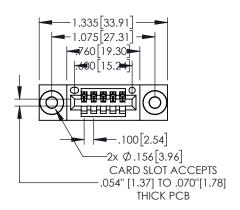

.330[8.38] CARD SLOT

**SECTION A-A** 

—.370[9.40<u>]</u>

.160[4.06]

POINT OF CONTACT

1

| .200                                         | [5.08] |
|----------------------------------------------|--------|
| 845/895 SERIES HIGH TEMP CARD EDGE CONNECTOR | ACAD   |
| PART NUMBER: 895-005-525-103                 | DRAWN  |
| 1 AKT NOMBER: 075-005-525-105                | CHEC   |

**Contact Code 558** Contact Code 559 **Contact Code 560** 

- INSULATOR MATERIAL: THERMOPLASTIC POLYESTER, UL 94V-0 DAP MATERIAL AVAILABLE UPON REQUEST
- CONTACT MATERIAL; COPPER ALLOY

CONTACT PLATING: GOLD ON THE MATING AREA, TIN PLATING ON THE CONTACT TAILS, NICKEL UNDERPLATE