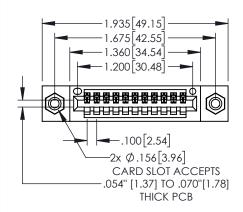

Contact Dimensions: 525-P.C. Tail .018 Sq.(0.46 Sq.) - Tail LG=.150(3.81) .100 (2.54) Contact Spacing x .200 (5.08) Row Spacing

- INSULATOR MATERIAL: THERMOPLASTIC, UL 94V-0
  - CONTACT MATERIAL; COPPER TIN ALLOY CONTACT PLATING: GOLD ON THE MATING AREA, TIN PLATING ON THE CONTACT TAILS, NICKEL UNDERPLATE

| 845/895 SERIES | HIGH TEMP  | CARD  | EDGE | CONNE | CTOR |
|----------------|------------|-------|------|-------|------|
| PART NUMBER:   | 895-011-52 | 5-108 |      |       |      |

| ACAD REFERENCE NO. 845-ENG-MASTER |                  |  |  |  |
|-----------------------------------|------------------|--|--|--|
| DRAWN: R.STA.MONICA               | DATE:MAY.16/2017 |  |  |  |
| CHECKED:                          | DATE:            |  |  |  |
| SCALE: 1:1                        | SHEET 1 OF 2     |  |  |  |
| DRAWING NUMBER                    | ISSUE            |  |  |  |
| 845-ENG-MASTER                    | 1                |  |  |  |