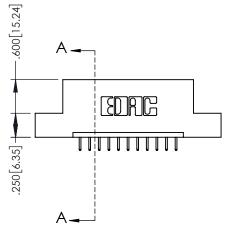

1

|             | 8<br>C<br>C       | SECTION A-A      |  |
|-------------|-------------------|------------------|--|
|             | .330[8<br>CARD \$ | .370[9.40]       |  |
|             | 1                 |                  |  |
|             | 1                 | .160[4.06]       |  |
| .200[5.08]— |                   | POINT OF CONTACT |  |

| 845/895 SERIES | HIGH TEMP  | CARD  | EDGE | CONNE | CTOR |
|----------------|------------|-------|------|-------|------|
| PART NUMBER:   | 895-011-52 | 5-108 |      |       |      |

| ACAD REFERENCE NO. 845-ENG-MASTER |                  |  |  |  |
|-----------------------------------|------------------|--|--|--|
| DRAWN: R.STA.MONICA               | DATE:MAY.16/2017 |  |  |  |
| CHECKED:                          | DATE:            |  |  |  |
| SCALE: 1:1                        | SHEET 1 OF 2     |  |  |  |
| DRAWING NUMBER                    | ISSUE            |  |  |  |
| 845-ENG-MASTER                    | 1                |  |  |  |