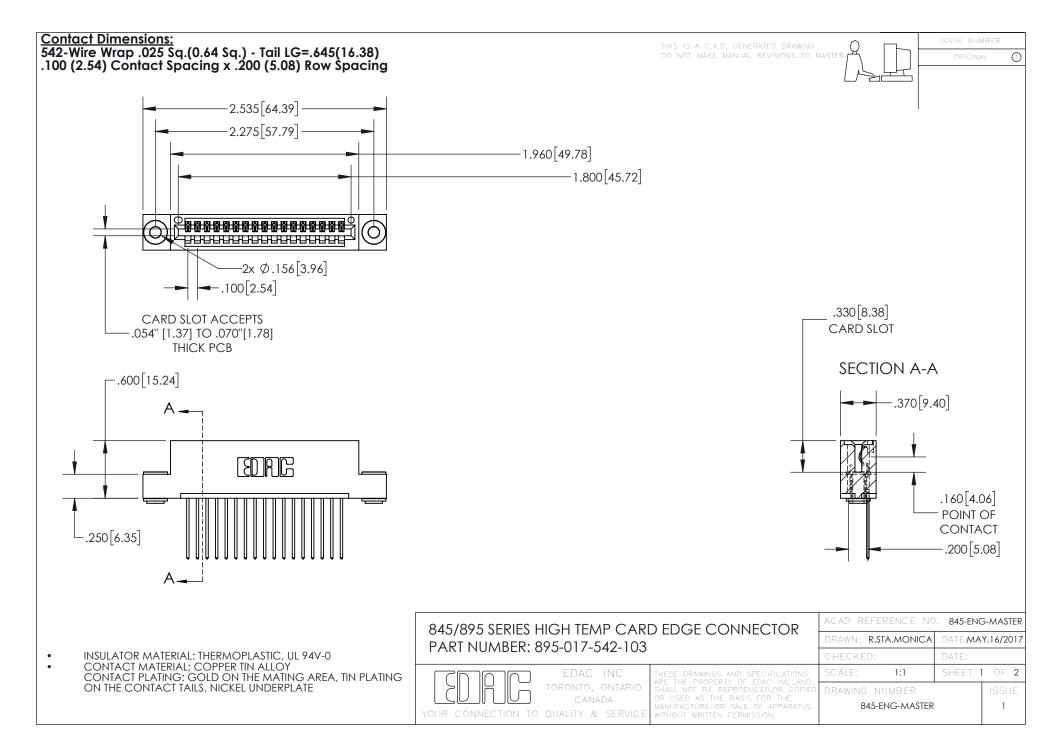

INSULATOR MATERIAL: THERMOPLASTIC POLYESTER, UL 94V-0 DAP MATERIAL AVAILABLE UPON REQUEST

**Contact Code 558** 

CONTACT MATERIAL; COPPER ALLOY CONTACT PLATING: GOLD ON THE MATING AREA, TIN PLATING ON THE CONTACT TAILS, NICKEL UNDERPLATE

## 845/895 SERIES HIGH TEMP CARD EDGE CONNECTOR CONTACT CODE 555,556,558,559,560 DIMENSIONS

YOUR CONNECTION TO QUALITY & SERVICE

Contact Code 559

|   | ACAD REFERENCE NO. 845-ENG-MASTER |                  |  |
|---|-----------------------------------|------------------|--|
|   | DRAWN: R.STA.MONICA               | DATE:MAY.16/2017 |  |
|   | CHECKED:                          | DATE:            |  |
|   | SCALE: 1:1                        | SHEET 2 OF 2     |  |
| D | DRAWING NUMBER                    | ISSUE            |  |