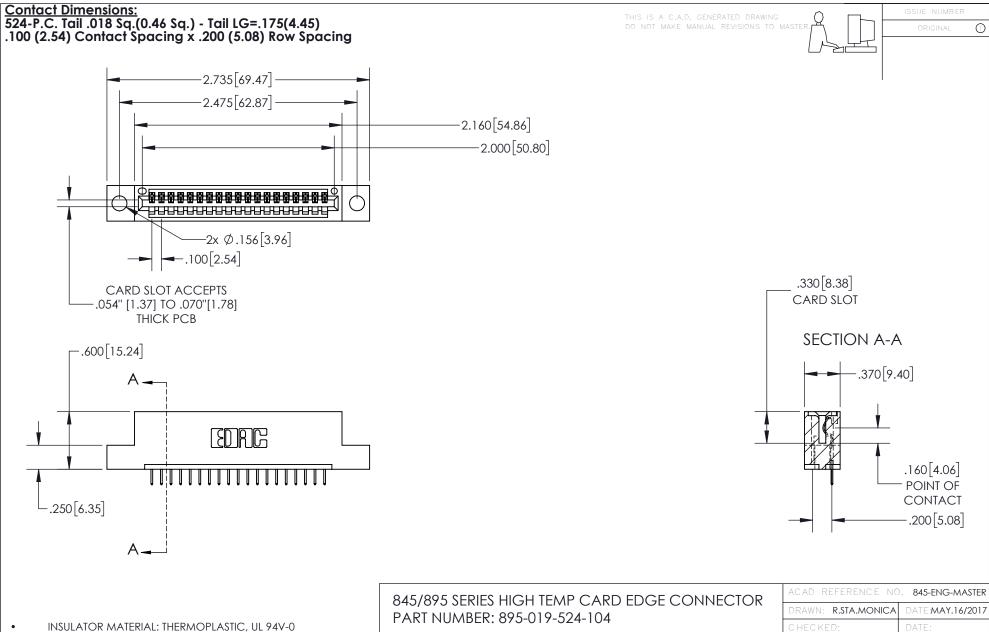

## 845/895 SERIES HIGH TEMP CARD EDGE CONNECTOR CONTACT CODE 555,556,558,559,560 DIMENSIONS

YOUR CONNECTION TO QUALITY & SERVICE

|   | ACAD REFERENCE NO   | . 845-ENG-MASTER |
|---|---------------------|------------------|
|   | DRAWN: R.STA.MONICA | DATE:MAY.16/2017 |
|   | CHECKED:            | DATE:            |
|   | SCALE: 1:1          | SHEET 2 OF 2     |
| D | DRAWING NUMBER      | ISSUE            |