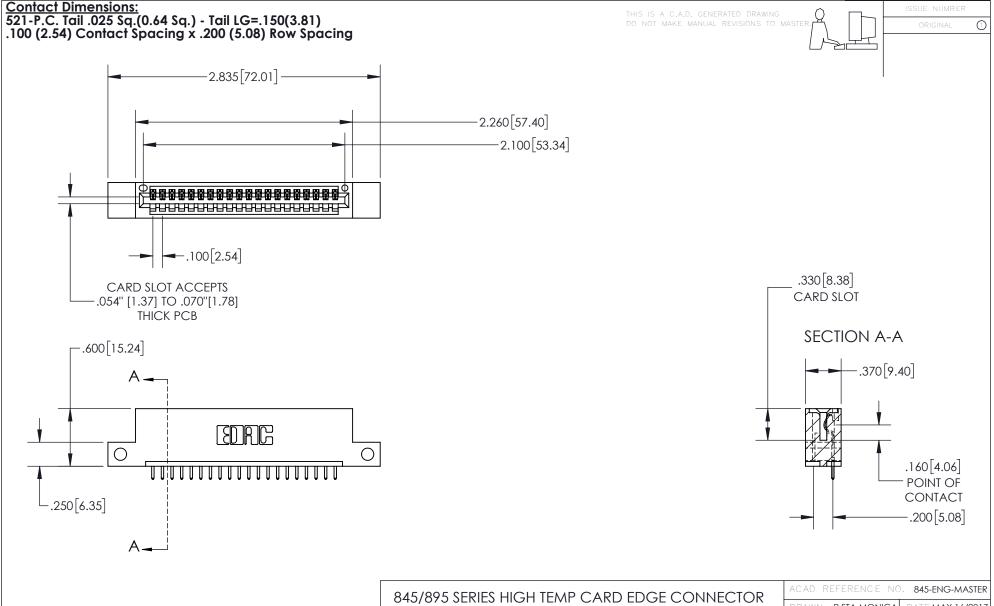

YOUR CONNECTION TO QUALITY & SERVICE

| ACAD REFERENCE NO. 845-ENG-MASTER |     |                  |       |
|-----------------------------------|-----|------------------|-------|
| DRAWN: R.STA.MONICA               |     | DATE:MAY.16/2017 |       |
| CHECKED:                          |     | DATE:            |       |
| SCALE:                            | 1:1 | SHEET 1          | OF 2  |
| DRAWING NUMBER                    |     |                  | ISSUE |