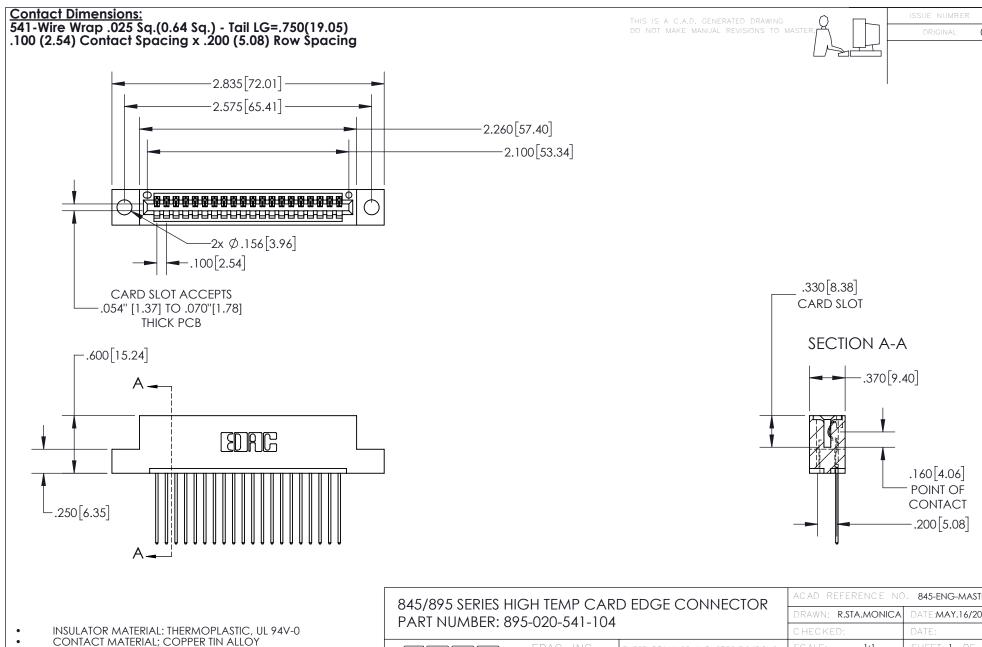

CONTACT MATERIAL; COPPER TIN ALLOY
CONTACT PLATING: GOLD ON THE MATING AREA, TIN PLATING
ON THE CONTACT TAILS, NICKEL UNDERPLATE

YOUR CONNECTION TO QUALITY & SERVICE

| acad reference no. <b>845-eng-master</b> |                  |
|------------------------------------------|------------------|
| DRAWN: R.STA.MONICA                      | DATE:MAY.16/2017 |
| CHECKED:                                 | DATE:            |
| SCALE: 1:1                               | SHEET 1 OF 2     |
| DRAWING NUMBER                           | ISSUE            |
| I                                        |                  |