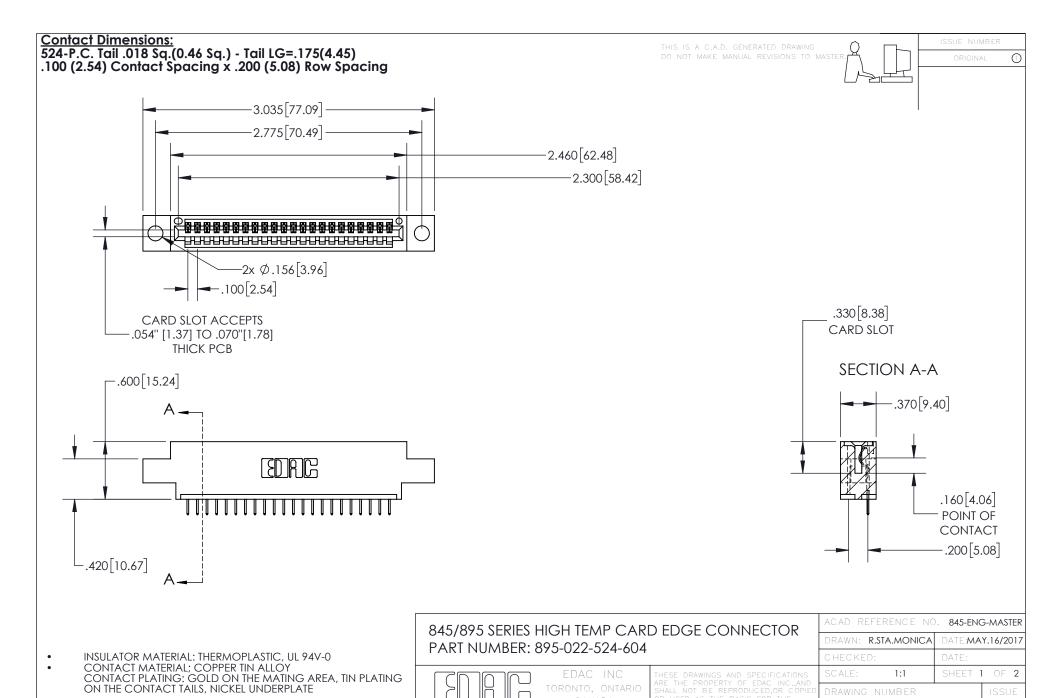

YOUR CONNECTION TO QUALITY & SERVICE

845-ENG-MASTER

INSULATOR MATERIAL: THERMOPLASTIC POLYESTER, UL 94V-0 DAP MATERIAL AVAILABLE UPON REQUEST

**Contact Code 558** 

CONTACT MATERIAL; COPPER ALLOY CONTACT PLATING: GOLD ON THE MATING AREA, TIN PLATING ON THE CONTACT TAILS, NICKEL UNDERPLATE

## 845/895 SERIES HIGH TEMP CARD EDGE CONNECTOR CONTACT CODE 555,556,558,559,560 DIMENSIONS

YOUR CONNECTION TO QUALITY & SERVICE

Contact Code 559

|   | ACAD REFERENCE NO. 845-ENG-MASTER |                  |  |
|---|-----------------------------------|------------------|--|
|   | DRAWN: R.STA.MONICA               | DATE:MAY.16/2017 |  |
|   | CHECKED:                          | DATE:            |  |
|   | SCALE: 1:1                        | SHEET 2 OF 2     |  |
| D | DRAWING NUMBER                    | ISSUE            |  |

Contact Code 560

845-ENG-MASTER