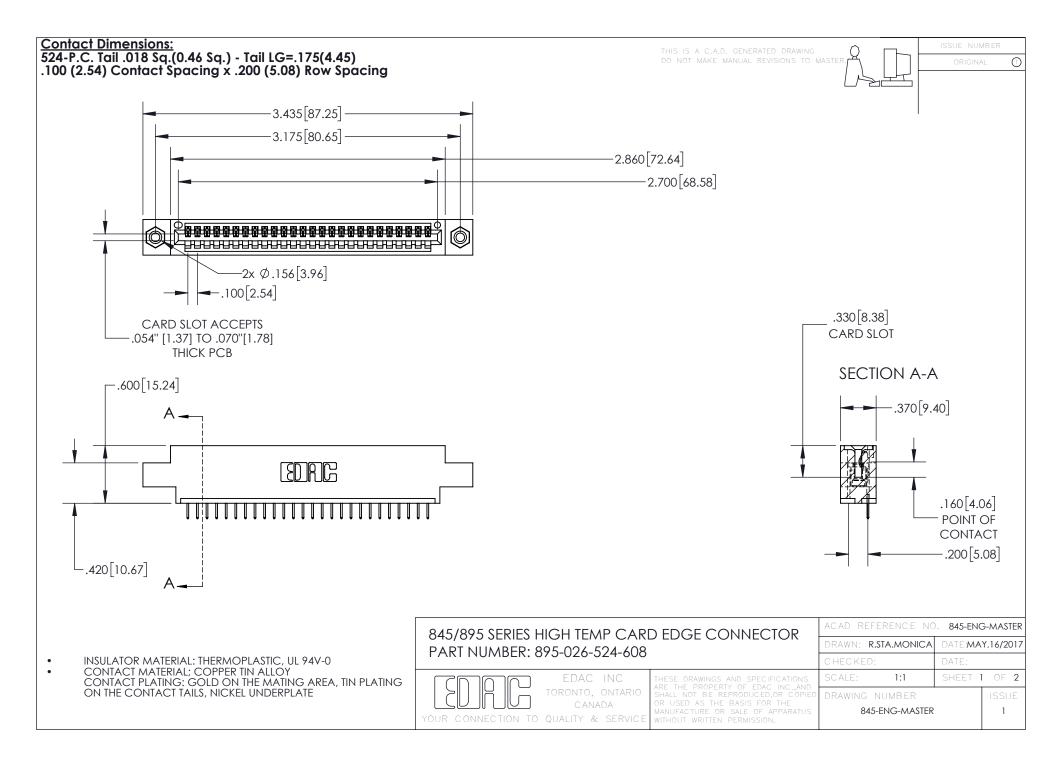

INSULATOR MATERIAL: THERMOPLASTIC POLYESTER, UL 94V-0 DAP MATERIAL AVAILABLE UPON REQUEST

**Contact Code 558** 

CONTACT MATERIAL; COPPER ALLOY CONTACT PLATING: GOLD ON THE MATING AREA, TIN PLATING ON THE CONTACT TAILS, NICKEL UNDERPLATE

## 845/895 SERIES HIGH TEMP CARD EDGE CONNECTOR CONTACT CODE 555,556,558,559,560 DIMENSIONS

YOUR CONNECTION TO QUALITY & SERVICE

Contact Code 559

|   | ACAD REFERENCE NO. 845-ENG-MASTER |                  |  |
|---|-----------------------------------|------------------|--|
|   | DRAWN: R.STA.MONICA               | DATE:MAY.16/2017 |  |
|   | CHECKED:                          | DATE:            |  |
|   | SCALE: 1:1                        | SHEET 2 OF 2     |  |
| D | DRAWING NUMBER                    | ISSUE            |  |

Contact Code 560