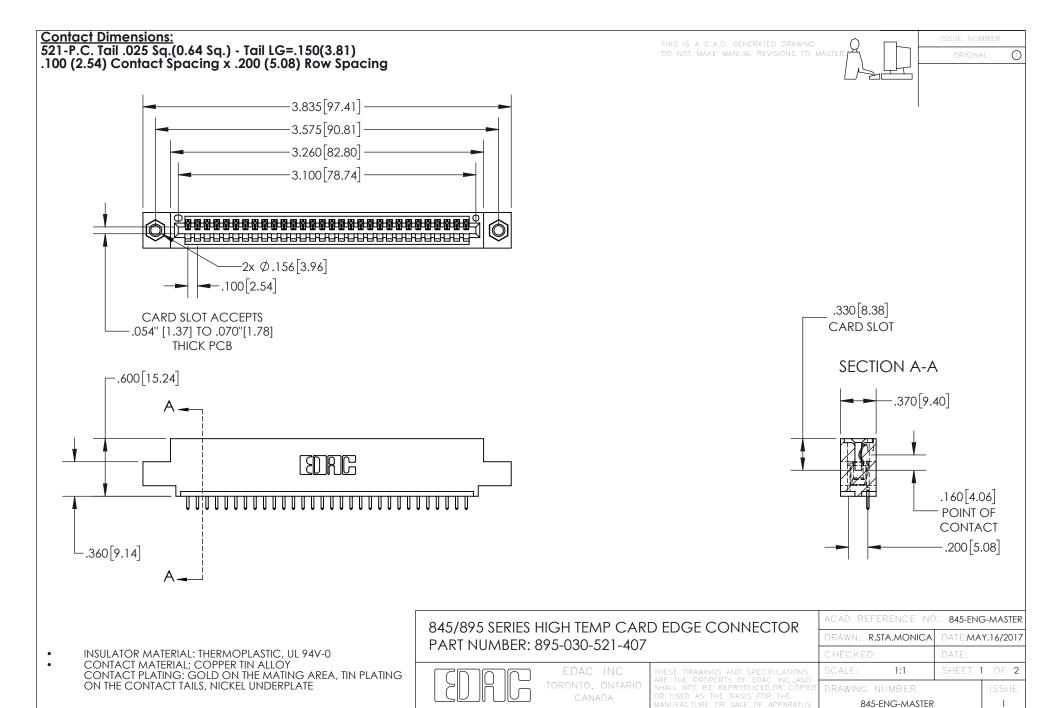

## 845/895 SERIES HIGH TEMP CARD EDGE CONNECTOR CONTACT CODE 555,556,558,559,560 DIMENSIONS

YOUR CONNECTION TO QUALITY & SERVICE

Contact Code 559

|   | ACAD REFERENCE NO. 845-ENG-MASTER |                  |  |
|---|-----------------------------------|------------------|--|
|   | DRAWN: R.STA.MONICA               | DATE:MAY.16/2017 |  |
|   | CHECKED:                          | DATE:            |  |
|   | SCALE: 1:1                        | SHEET 2 OF 2     |  |
| D | DRAWING NUMBER                    | ISSUE            |  |