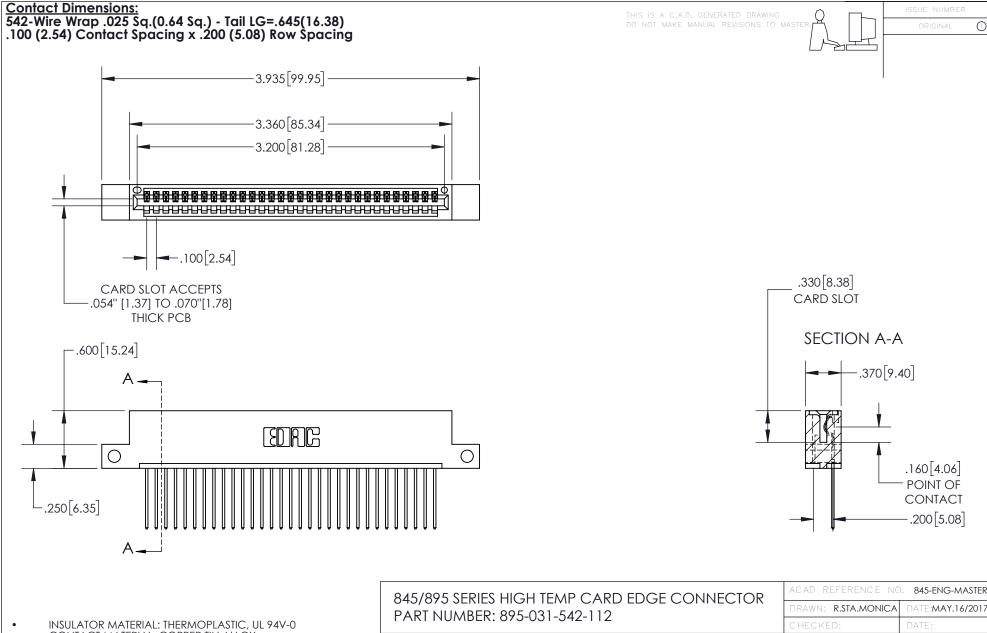

CONTACT MATERIAL; COPPER TIN ALLOY
CONTACT PLATING: GOLD ON THE MATING AREA, TIN PLATING
ON THE CONTACT TAILS, NICKEL UNDERPLATE

YOUR CONNECTION TO QUALITY & SERVICE

DATE:MAY.16/2017 1:1 SHEET 1 OF 2

845-ENG-MASTER







INSULATOR MATERIAL: THERMOPLASTIC POLYESTER, UL 94V-0 DAP MATERIAL AVAILABLE UPON REQUEST

**Contact Code 558** 

CONTACT MATERIAL; COPPER ALLOY CONTACT PLATING: GOLD ON THE MATING AREA, TIN PLATING ON THE CONTACT TAILS, NICKEL UNDERPLATE

## 845/895 SERIES HIGH TEMP CARD EDGE CONNECTOR CONTACT CODE 555,556,558,559,560 DIMENSIONS

YOUR CONNECTION TO QUALITY & SERVICE

Contact Code 559

|   | ACAD REFERENCE NO. 845-ENG-MASTER |                  |  |
|---|-----------------------------------|------------------|--|
|   | DRAWN: R.STA.MONICA               | DATE:MAY.16/20