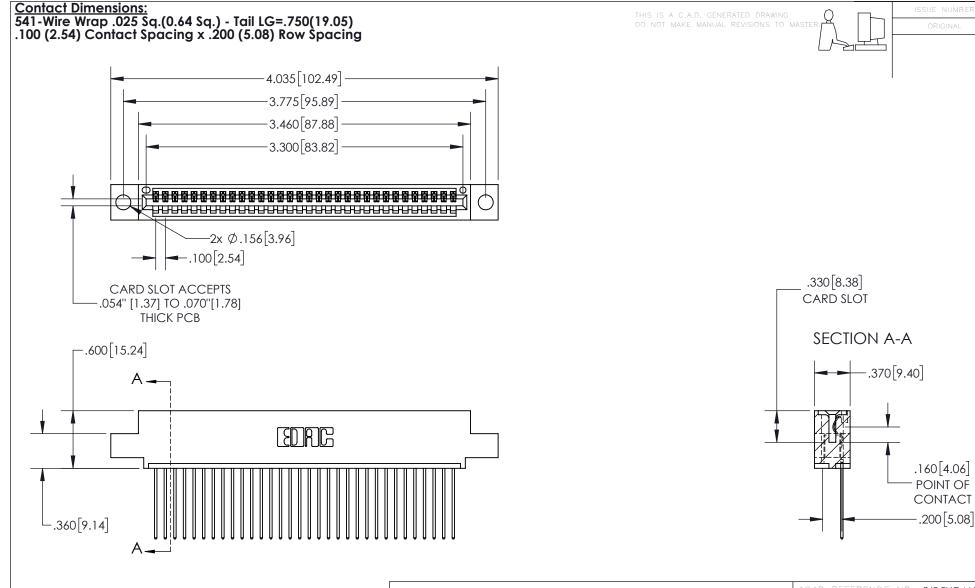

- INSULATOR MATERIAL: THERMOPLASTIC, UL 94V-0
- CONTACT MATERIAL; COPPER TIN ALLOY
  CONTACT PLATING: GOLD ON THE MATING AREA, TIN PLATING
  ON THE CONTACT TAILS, NICKEL UNDERPLATE

| 845/895 SERIES HIGH TEMP CARD EDGE CONNECTOR | ? |
|----------------------------------------------|---|
| PART NUMBER: 895-032-541-404                 |   |