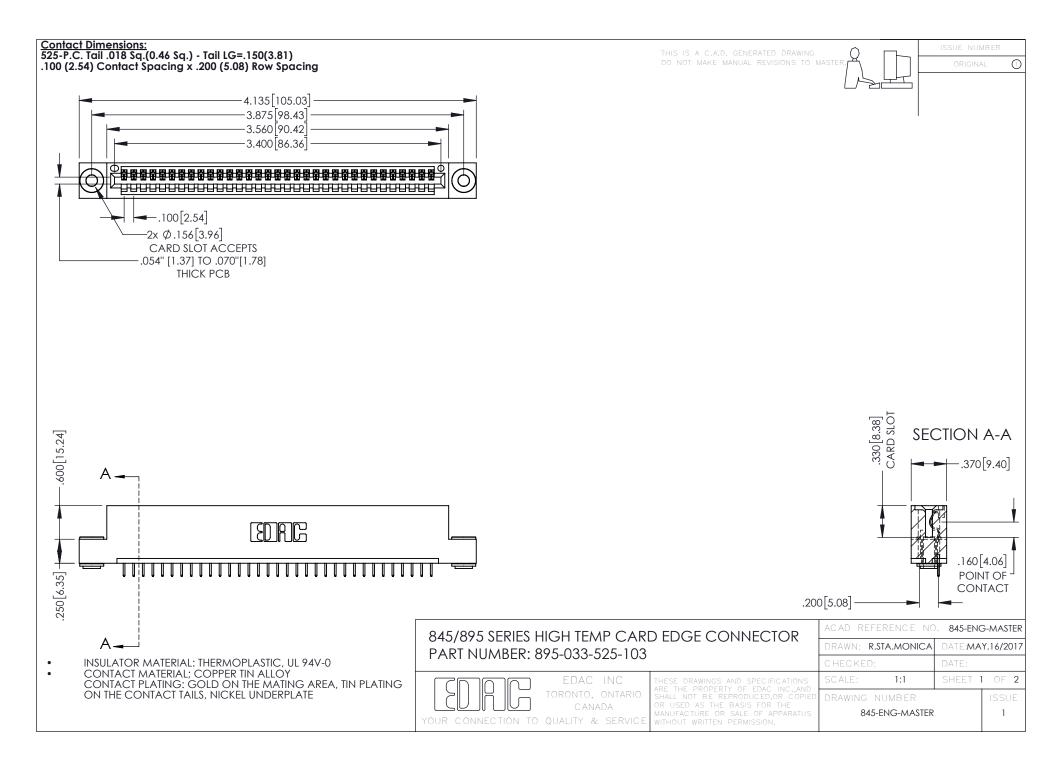

- INSULATOR MATERIAL: THERMOPLASTIC POLYESTER, UL 94V-0 DAP MATERIAL AVAILABLE UPON REQUEST
- CONTACT MATERIAL; COPPER ALLOY

**Contact Code 558** 

CONTACT PLATING: GOLD ON THE MATING AREA, TIN PLATING ON THE CONTACT TAILS, NICKEL UNDERPLATE

## 845/895 SERIES HIGH TEMP CARD EDGE CONNECTOR CONTACT CODE 555,556,558,559,560 DIMENSIONS

YOUR CONNECTION TO QUALITY & SERVICE

Contact Code 559

|   | ACAD REFERENCE NO   | . 845-ENG-MASTER |
|---|---------------------|------------------|
|   | DRAWN: R.STA.MONICA | DATE:MAY.16/2017 |
|   | CHECKED:            | DATE:            |
|   | SCALE: 1:1          | SHEET 2 OF 2     |
| D | DRAWING NUMBER      | ISSUE            |

Contact Code 560

845-ENG-MASTER