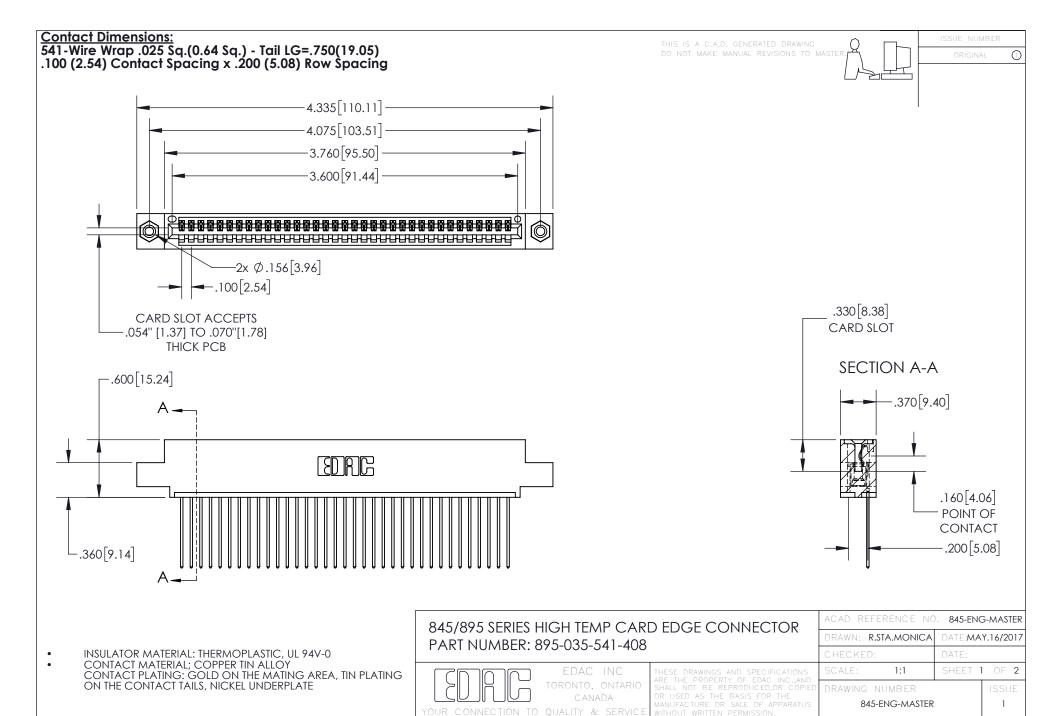

INSULATOR MATERIAL: THERMOPLASTIC POLYESTER, UL 94V-0 DAP MATERIAL AVAILABLE UPON REQUEST

**Contact Code 558** 

CONTACT MATERIAL; COPPER ALLOY CONTACT PLATING: GOLD ON THE MATING AREA, TIN PLATING ON THE CONTACT TAILS, NICKEL UNDERPLATE

## 845/895 SERIES HIGH TEMP CARD EDGE CONNECTOR CONTACT CODE 555,556,558,559,560 DIMENSIONS

YOUR CONNECTION TO QUALITY & SERVICE

Contact Code 559

|   | ACAD REFERENCE NO. 845-ENG-MASTER |                  |  |
|---|-----------------------------------|------------------|--|
|   | DRAWN: R.STA.MONICA               | DATE:MAY.16/2017 |  |
|   | CHECKED:                          | DATE:            |  |
|   | SCALE: 1:1                        | SHEET 2 OF 2     |  |
| D | DRAWING NUMBER                    | ISSUE            |  |

Contact Code 560

845-ENG-MASTER