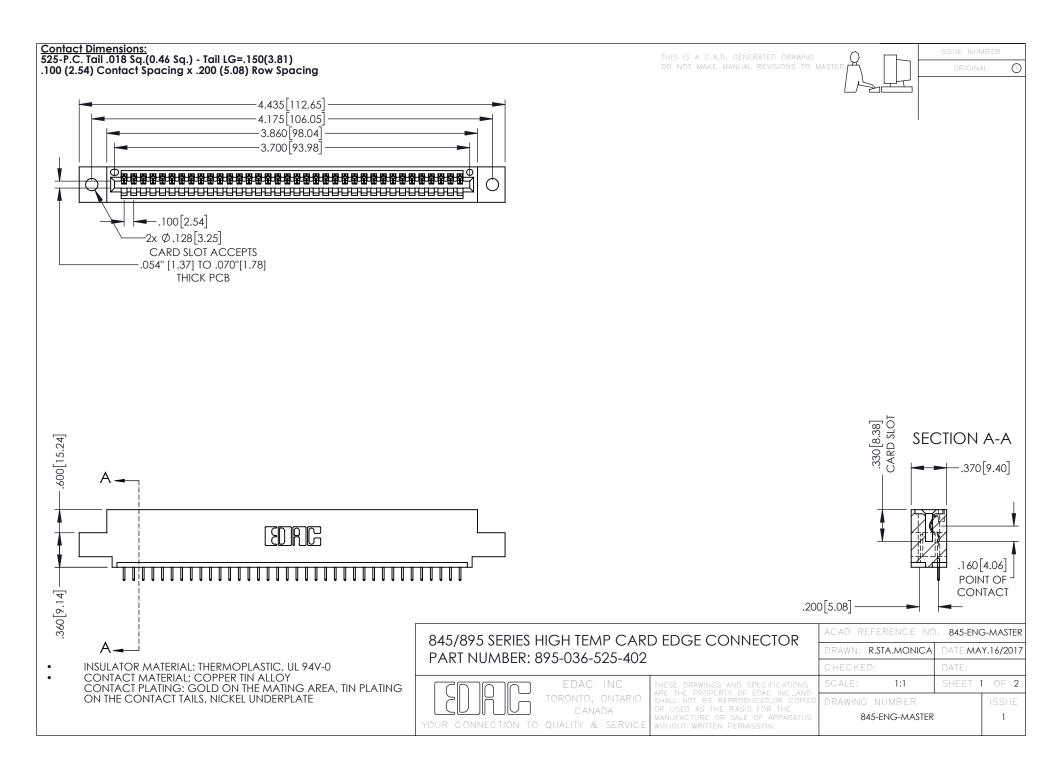

- INSULATOR MATERIAL: THERMOPLASTIC POLYESTER, UL 94V-0 DAP MATERIAL AVAILABLE UPON REQUEST
- CONTACT MATERIAL; COPPER ALLOY

**Contact Code 558** 

CONTACT PLATING: GOLD ON THE MATING AREA, TIN PLATING ON THE CONTACT TAILS, NICKEL UNDERPLATE

## 845/895 SERIES HIGH TEMP CARD EDGE CONNECTOR CONTACT CODE 555,556,558,559,560 DIMENSIONS

YOUR CONNECTION TO QUALITY & SERVICE

Contact Code 559

|   | ACAD REFERENCE NO   | . 845-ENG-MASTER |
|---|---------------------|------------------|
|   | DRAWN: R.STA.MONICA | DATE:MAY.16/2017 |
|   | CHECKED:            | DATE:            |
|   | SCALE: 1:1          | SHEET 2 OF 2     |
| D | DRAWING NUMBER      | ISSUE            |

Contact Code 560

845-ENG-MASTER