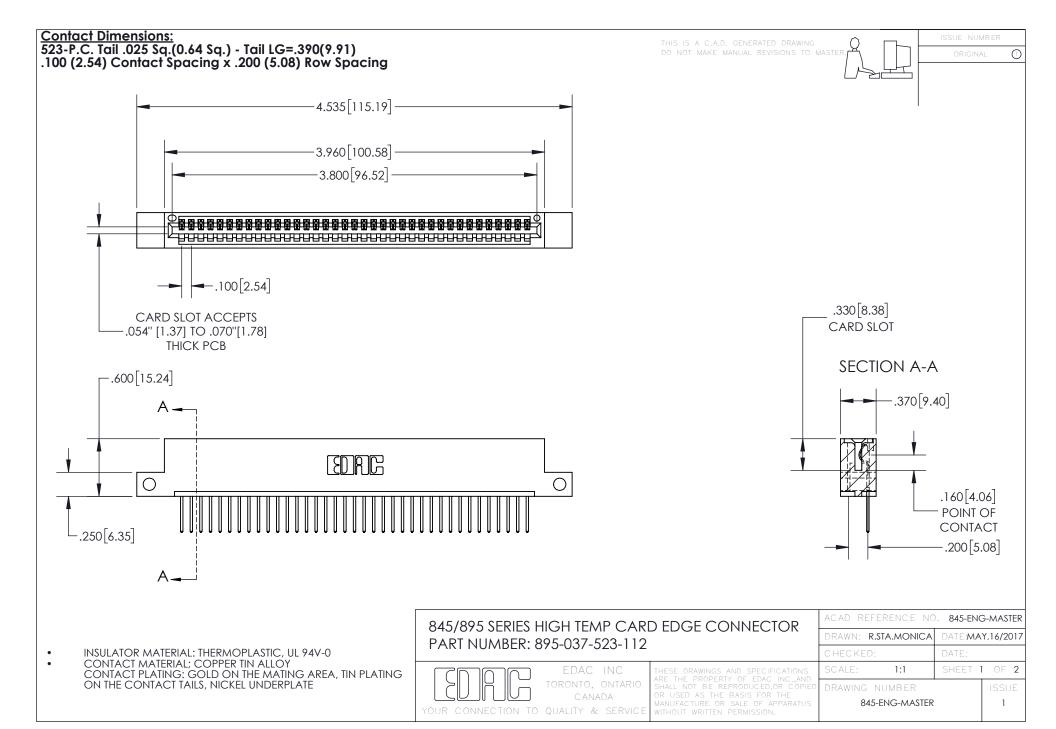

INSULATOR MATERIAL: THERMOPLASTIC POLYESTER, UL 94V-0 DAP MATERIAL AVAILABLE UPON REQUEST

**Contact Code 558** 

CONTACT MATERIAL; COPPER ALLOY CONTACT PLATING: GOLD ON THE MATING AREA, TIN PLATING ON THE CONTACT TAILS, NICKEL UNDERPLATE

## 845/895 SERIES HIGH TEMP CARD EDGE CONNECTOR CONTACT CODE 555,556,558,559,560 DIMENSIONS

YOUR CONNECTION TO QUALITY & SERVICE

Contact Code 559

|   | ACAD REFERENCE NO. 845-ENG-MASTER |                  |  |
|---|-----------------------------------|------------------|--|
|   | DRAWN: R.STA.MONICA               | DATE:MAY.16/2017 |  |
|   | CHECKED:                          | DATE:            |  |
|   | SCALE: 1:1                        | SHEET 2 OF 2     |  |
| D | DRAWING NUMBER                    | ISSUE            |  |

Contact Code 560