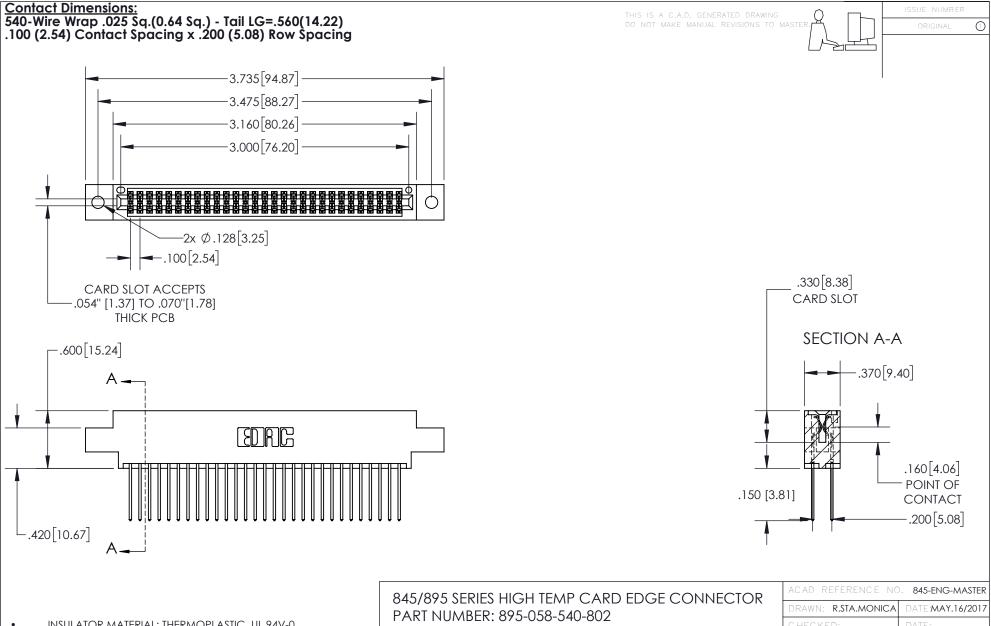

INSULATOR MATERIAL: THERMOPLASTIC, UL 94V-0

CONTACT MATERIAL; COPPER TIN ALLOY
CONTACT PLATING: GOLD ON THE MATING AREA, TIN PLATING
ON THE CONTACT TAILS, NICKEL UNDERPLATE

YOUR CONNECTION TO QUALITY & SERVICE

| ACAD REFERENCE NO. 845-ENG-MASTER |                  |
|-----------------------------------|------------------|
| DRAWN: R.STA.MONICA               | DATE:MAY.16/2017 |
| CHECKED:                          | DATE:            |
| SCALE: 1:1                        | SHEET 1 OF 2     |
| DRAWING NUMBER                    | ISSUE            |
| 845-ENG-MASTER                    | 1                |







- INSULATOR MATERIAL: THERMOPLASTIC POLYESTER, UL 94V-0 DAP MATERIAL AVAILABLE UPON REQUEST
- CONTACT MATERIAL; COPPER ALLOY

CONTACT PLATING: GOLD ON THE MATING AREA, TIN PLATING