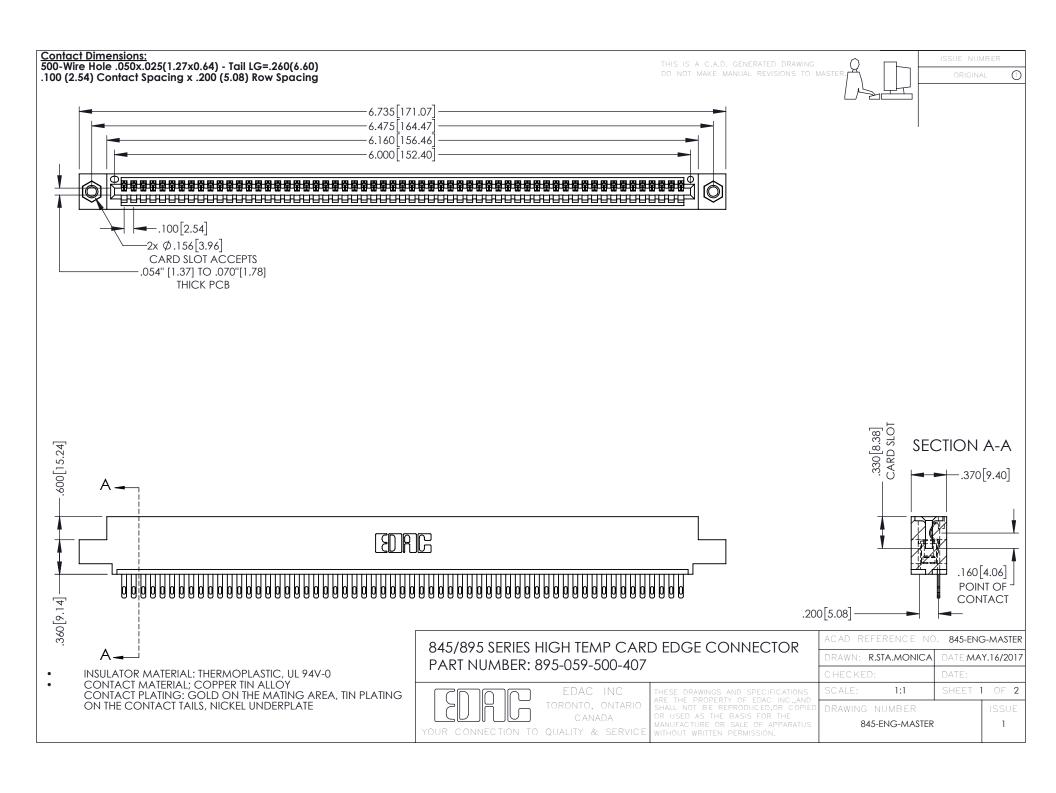

**Contact Code 558** Contact Code 559 Contact Code 560

- INSULATOR MATERIAL: THERMOPLASTIC POLYESTER, UL 94V-0 DAP MATERIAL AVAILABLE UPON REQUEST
- CONTACT MATERIAL; COPPER ALLOY

CONTACT PLATING: GOLD ON THE MATING AREA, TIN PLATING ON THE CONTACT TAILS, NICKEL UNDERPLATE

## 845/895 SERIES HIGH TEMP CARD EDGE CONNECTOR CONTACT CODE 555,556,558,559,560 DIMENSIONS

YOUR CONNECTION TO QUALITY & SERVICE

|   | ACAD REFERENCE NO. 845-ENG-MASTER |                  |
|---|-----------------------------------|------------------|
|   | DRAWN: R.STA.MONICA               | DATE:MAY.16/2017 |
|   | CHECKED:                          | DATE:            |
|   | SCALE: 1:1                        | SHEET 2 OF 2     |
| D | DRAWING NUMBER                    | ISSUE            |

845-ENG-MASTER