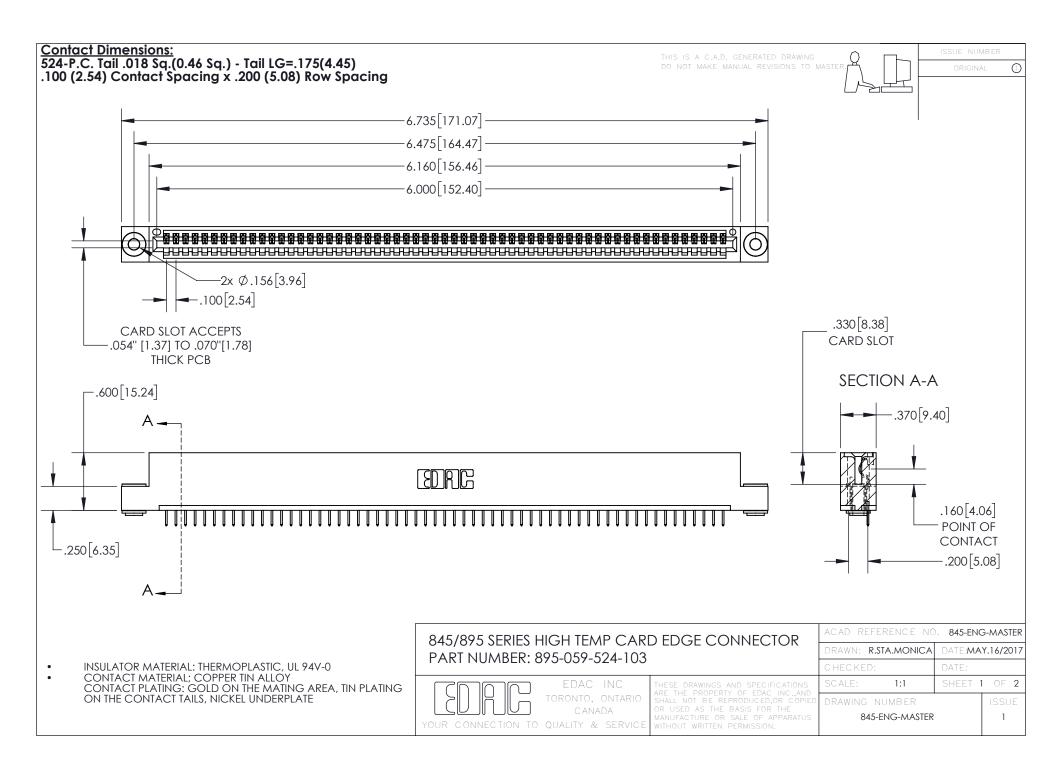

INSULATOR MATERIAL: THERMOPLASTIC POLYESTER, UL 94V-0 DAP MATERIAL AVAILABLE UPON REQUEST

**Contact Code 558** 

CONTACT MATERIAL; COPPER ALLOY CONTACT PLATING: GOLD ON THE MATING AREA, TIN PLATING ON THE CONTACT TAILS, NICKEL UNDERPLATE

## 845/895 SERIES HIGH TEMP CARD EDGE CONNECTOR CONTACT CODE 555,556,558,559,560 DIMENSIONS

YOUR CONNECTION TO QUALITY & SERVICE

Contact Code 559

|   | ACAD REFERENCE NO. 845-ENG-MASTER |                  |  |
|---|-----------------------------------|------------------|--|
|   | DRAWN: R.STA.MONICA               | DATE:MAY.16/2017 |  |
|   | CHECKED:                          | DATE:            |  |
|   | SCALE: 1:1                        | SHEET 2 OF 2     |  |
| D | DRAWING NUMBER                    | ISSUE            |  |

Contact Code 560