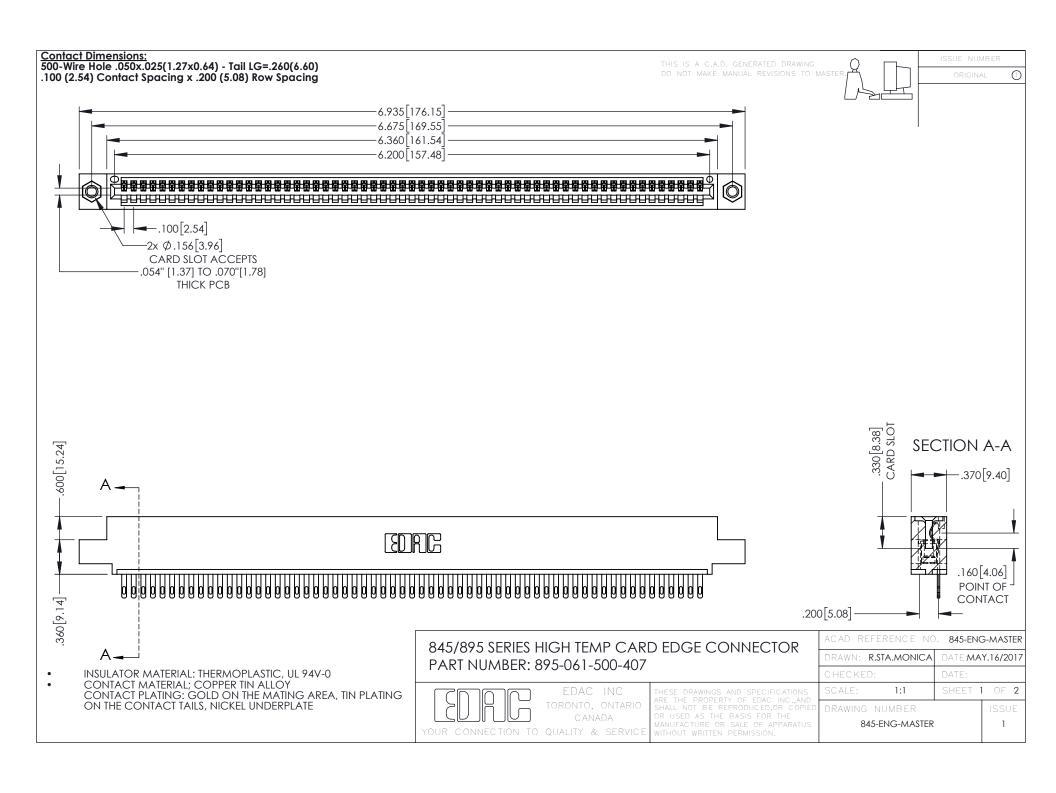

**Contact Code 558** Contact Code 559 Contact Code 560

- INSULATOR MATERIAL: THERMOPLASTIC POLYESTER, UL 94V-0 DAP MATERIAL AVAILABLE UPON REQUEST
- CONTACT MATERIAL; COPPER ALLOY

CONTACT PLATING: GOLD ON THE MATING AREA, TIN PLATING ON THE CONTACT TAILS, NICKEL UNDERPLATE

## 845/895 SERIES HIGH TEMP CARD EDGE CONNECTOR CONTACT CODE 555,556,558,559,560 DIMENSIONS

YOUR CONNECTION TO QUALITY & SERVICE

|   | ACAD REFERENCE NO. 845-ENG-MASTER |                  |
|---|-----------------------------------|------------------|
|   | DRAWN: R.STA.MONICA               | DATE:MAY.16/2017 |
|   | CHECKED:                          | DATE:            |
|   | SCALE: 1:1                        | SHEET 2 OF 2     |
| D | DRAWING NUMBER                    | ISSUE            |

845-ENG-MASTER