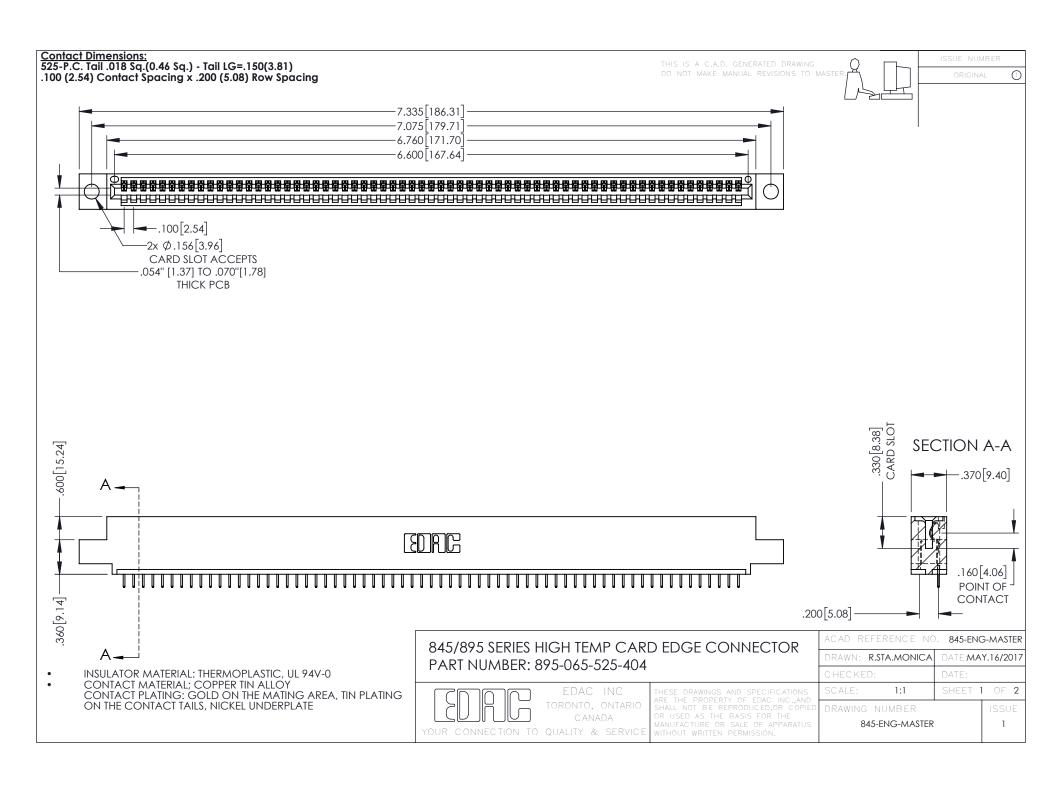

**Contact Code 558** Contact Code 559 Contact Code 560

- INSULATOR MATERIAL: THERMOPLASTIC POLYESTER, UL 94V-0 DAP MATERIAL AVAILABLE UPON REQUEST
- CONTACT MATERIAL; COPPER ALLOY

CONTACT PLATING: GOLD ON THE MATING AREA, TIN PLATING ON THE CONTACT TAILS, NICKEL UNDERPLATE

## 845/895 SERIES HIGH TEMP CARD EDGE CONNECTOR CONTACT CODE 555,556,558,559,560 DIMENSIONS

YOUR CONNECTION TO QUALITY & SERVICE

|   | ACAD REFERENCE NO. 845-ENG-MASTER |                  |
|---|-----------------------------------|------------------|
|   | DRAWN: R.STA.MONICA               | DATE:MAY.16/2017 |
|   | CHECKED:                          | DATE:            |
|   | SCALE: 1:1                        | SHEET 2 OF 2     |
| D | DRAWING NUMBER                    | ISSUE            |

845-ENG-MASTER