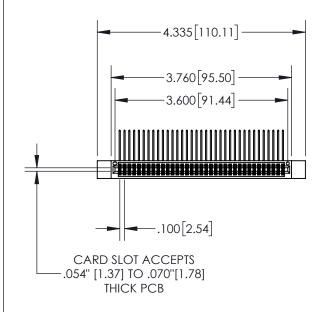

## **Contact Dimensions:**

559-90 Degree Bend (Code 541 Contacts) See Sheet 2 for Contact Code 555, 556, 558, 559, 560 Dimensions

INSULATOR MATERIAL: THERMOPLASTIC, UL 94V-0

- 845/895 SERIES HIGH TEMP CARD EDGE CONNECTOR PART NUMBER: 895-070-559-21
- CONTACT MATERIAL; COPPER TIN ALLOY
  CONTACT PLATING: GOLD ON THE MATING AREA, TIN PLATING
  ON THE CONTACT TAILS, NICKEL UNDERPLATE

ACAD REFERENCE NO. 845-ENG-MASTER

| PART NUMBER: 895-070-559-212         |                                                                                                                                                    | DRAWN: R | .STA.MONICA  | DATE: <b>MA</b> | Y.16/2017 |
|--------------------------------------|----------------------------------------------------------------------------------------------------------------------------------------------------|----------|--------------|-----------------|-----------|
| 1 AKT NOMBER: 073-070-337-212        |                                                                                                                                                    |          |              | DATE:           |           |
| COOO EDAC INC                        | THESE DRAWINGS AND SPECIFICATIONS                                                                                                                  | SCALE:   | 1:2          | SHEET 1         | OF 2      |
| TORONTO, ONTARIO CANADA              | ARE THE PROPERTY OF EDAC INC., AND SHALL NOT BE REPRODUCED, OR COPIED OR USED AS THE BASIS FOR THE MANUFACTURE OR SALE OF APPARATUS 845-ENG-MASTER |          | ISSUE        |                 |           |
| YOUR CONNECTION TO QUALITY & SERVICE |                                                                                                                                                    | 845      | 5-ENG-MASTER |                 | 1         |