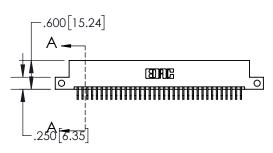

| .330[8.38]<br>CARD SLOT |  |  |  |  |  |
|-------------------------|--|--|--|--|--|
| .370[9.40]              |  |  |  |  |  |
| SECTION A-A             |  |  |  |  |  |
| .160[4.06]<br>POINT OF  |  |  |  |  |  |
| CONTACT                 |  |  |  |  |  |
|                         |  |  |  |  |  |

ACAD REFERENCE NO. 845-ENG-MASTER

| PART NUMBER: 895-070-559-212         |                                                                                                                                                    | DRAWN: R | .STA.MONICA  | DATE: <b>MA</b> | Y.16/2017 |
|--------------------------------------|----------------------------------------------------------------------------------------------------------------------------------------------------|----------|--------------|-----------------|-----------|
| 1 AKT NOMBER: 073-070-337-212        |                                                                                                                                                    |          |              | DATE:           |           |
| COOO EDAC INC                        | THESE DRAWINGS AND SPECIFICATIONS                                                                                                                  | SCALE:   | 1:2          | SHEET 1         | OF 2      |
| TORONTO, ONTARIO CANADA              | ARE THE PROPERTY OF EDAC INC., AND SHALL NOT BE REPRODUCED, OR COPIED OR USED AS THE BASIS FOR THE MANUFACTURE OR SALE OF APPARATUS 845-ENG-MASTER |          | ISSUE        |                 |           |
| YOUR CONNECTION TO QUALITY & SERVICE |                                                                                                                                                    | 845      | 5-ENG-MASTER |                 | 1         |