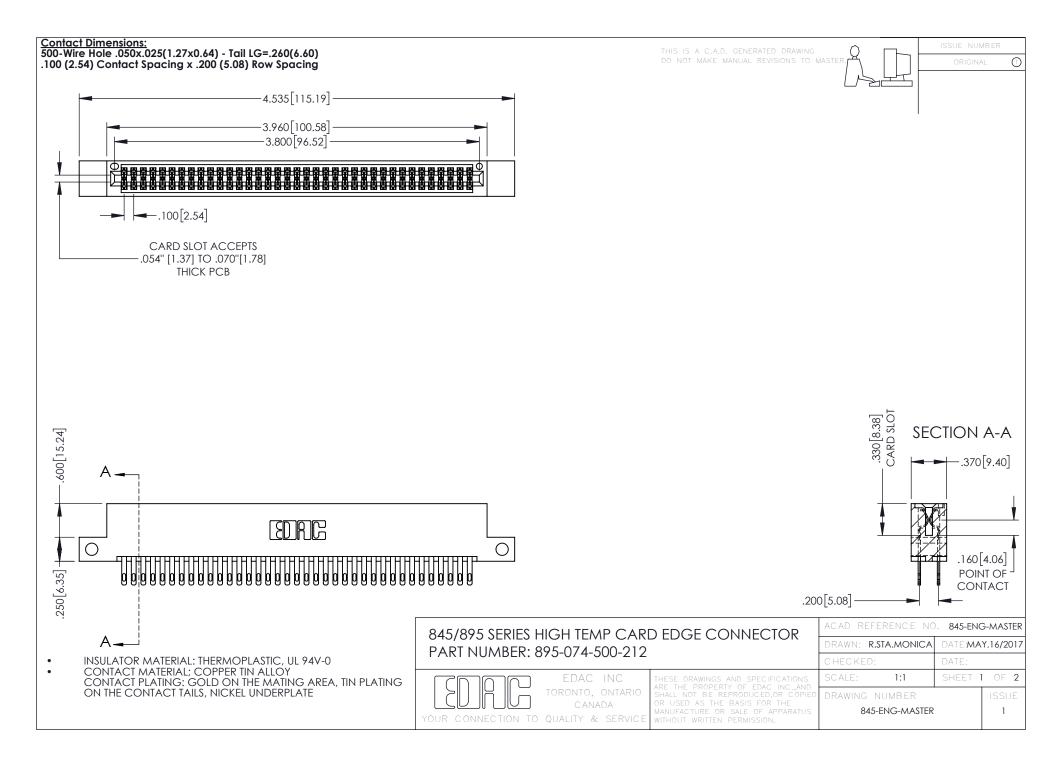

## 845/895 SERIES HIGH TEMP CARD EDGE CONNECTOR CONTACT CODE 555,556,558,559,560 DIMENSIONS

YOUR CONNECTION TO QUALITY & SERVICE

|   | ACAD REFERENCE NO. 845-ENG-MASTER |                  |
|---|-----------------------------------|------------------|
|   | DRAWN: R.STA.MONICA               | DATE:MAY.16/2017 |
|   | CHECKED:                          | DATE:            |
|   | SCALE: 1:1                        | SHEET 2 OF 2     |
| D | DRAWING NUMBER                    | ISSUE            |