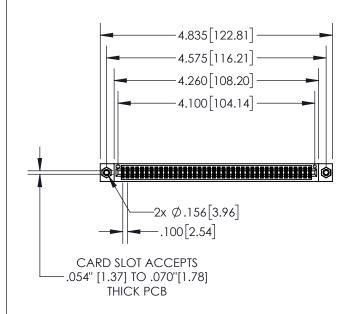

| 845/895 SERIES HIGH TEMP CARD EDGE CONNECTOR | ) |
|----------------------------------------------|---|
| PART NUMBER: 895-080-541-508                 |   |

| ACAD REFERENCE NO. 845-ENG-MASTER |                  |       |  |  |
|-----------------------------------|------------------|-------|--|--|
| DRAWN: R.STA.MONICA               | DATE:MAY.16/2017 |       |  |  |
| CHECKED:                          | DATE:            |       |  |  |
| SCALE: 1:2                        | SHEET 1          | OF 2  |  |  |
| DRAWING NUMBER                    |                  | ISSUE |  |  |
| 845-ENG-MASTER                    | 1                |       |  |  |