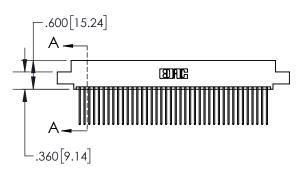

1

|             | .330[8.38]<br>CARD SLOT           |  |  |
|-------------|-----------------------------------|--|--|
| -           | .370[9.40]                        |  |  |
|             | SECTION A-A                       |  |  |
| .150 [3.81] | .160[4.06]<br>POINT OF<br>CONTACT |  |  |
| _           | 200[5.08]                         |  |  |