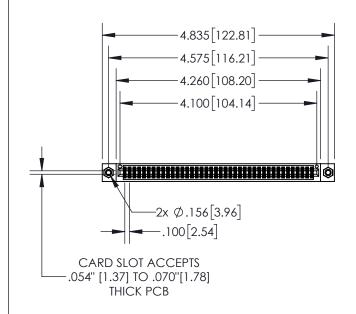

| 845/895 SERIES HIGH TEMP CARD EDGE CONNECTOR |               |                                   |     |  |  |
|----------------------------------------------|---------------|-----------------------------------|-----|--|--|
| PART NUMBER: 895-080-555-508                 |               |                                   |     |  |  |
| I AKI NOMBER. 07                             | 3-000-333-300 |                                   | СН  |  |  |
|                                              | EDAC INC      | THESE DRAWINGS AND SPECIFICATIONS | SCA |  |  |

|   | ACAD REFERENCE NO   | 845-ENG-MASTER   |
|---|---------------------|------------------|
|   | DRAWN: R.STA.MONICA | DATE:MAY.16/2017 |
|   | CHECKED:            | DATE:            |
|   | SCALE: 1:2          | SHEET 1 OF 2     |
| 0 | DRAWING NUMBER      | ISSUE            |
|   | 845-ENG-MASTER      | 1                |