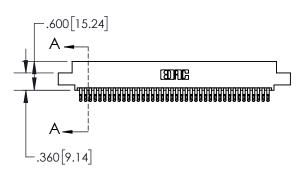

1

| .330[8.38]<br>CARD SLOT     |  |  |  |  |
|-----------------------------|--|--|--|--|
| 370[9.40]<br>SECTION A-A    |  |  |  |  |
| .160[4.06] POINT OF CONTACT |  |  |  |  |
| 200[5.08]                   |  |  |  |  |

## 845/895 SERIES HIGH TEMP CARD EDGE CONNECTOR CONTACT CODE 555,556,558,559,560 DIMENSIONS

YOUR CONNECTION TO QUALITY & SERVICE

|   | ACAD REFERENCE NO   | . 845-ENG-MASTER |
|---|---------------------|------------------|
|   | DRAWN: R.STA.MONICA | DATE:MAY.16/2017 |
|   | CHECKED:            | DATE:            |
|   | SCALE: 1:1          | SHEET 2 OF 2     |
| D | DRAWING NUMBER      | ISSUE            |