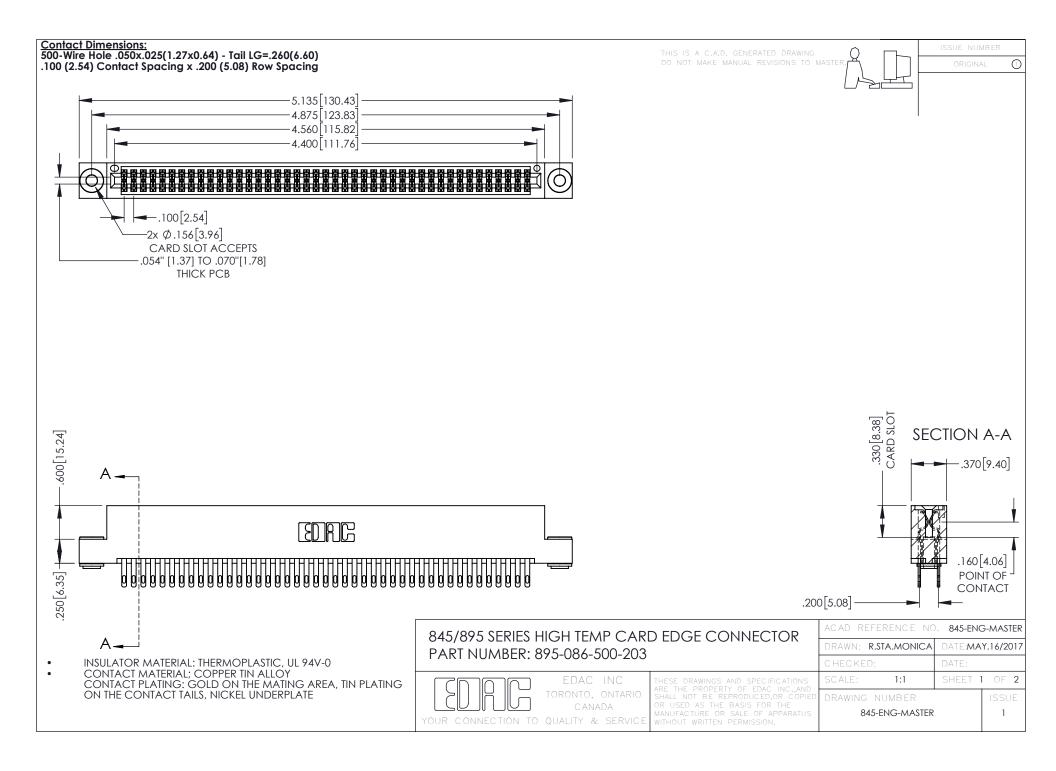

- INSULATOR MATERIAL: THERMOPLASTIC POLYESTER, UL 94V-0 DAP MATERIAL AVAILABLE UPON REQUEST
- CONTACT MATERIAL; COPPER ALLOY

**Contact Code 558** 

CONTACT PLATING: GOLD ON THE MATING AREA, TIN PLATING ON THE CONTACT TAILS, NICKEL UNDERPLATE

## 845/895 SERIES HIGH TEMP CARD EDGE CONNECTOR CONTACT CODE 555,556,558,559,560 DIMENSIONS

YOUR CONNECTION TO QUALITY & SERVICE

Contact Code 559

|   | ACAD REFERENCE NO   | . 845-ENG-MASTER |
|---|---------------------|------------------|
|   | DRAWN: R.STA.MONICA | DATE:MAY.16/2017 |
|   | CHECKED:            | DATE:            |
|   | SCALE: 1:1          | SHEET 2 OF 2     |
| D | DRAWING NUMBER      | ISSUE            |

Contact Code 560

845-ENG-MASTER