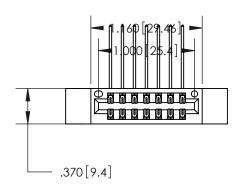

<u>Contact Dimensions:</u>
559-90 Degree Bend (Code 541 Contacts)
See Sheet 2 for Contact Code 555, 556, 558, 559, 560 Dimensions

THIS IS A C.A.D. GENERATED DRAWING DO NOT MAKE MANUAL REVISIONS TO MASTER.

ISSUE NUMBER ORIGINAL

1

- INSULATOR MATERIAL: THERMOPLASTIC POLYESTER, UL 94V-0 CONTACT MATERIAL; COPPER, NICKEL, TIN ALLOY CA-725 CONTACT PLATING: GOLD ON THE MATING AREA, TIN-LEAD
  - ON THE CONTACT TAILS, NICKEL UNDERPLATE

846/896 SERIES HIGH TEMP CARD EDGE CONNECTOR PART NUMBER: 896-014-559-812

**EDAC INC** TORONTO, ONTARIO CANADA

THESE DRAWINGS AND SPECIFICATIONS ARE THE PROPERTY OF EDAC INC.,AND SHALL NOT BE REPRODUCED, OR COPIED OR USED AS THE BASIS FOR THE MANUFACTURE OR SALE OF APPARATUS WITHOUT WRITTEN PERMISSION.