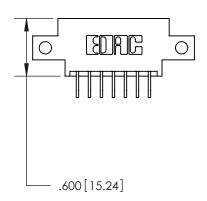

Card Slot Accepts .054 [1.37] to .070 [1.78] Thick P.C. Board .330[8.38] Card Slot -.160 [4.07] Point of Contact —

THIS IS A C.A.D. GENERATED DRAWING DO NOT MAKE MANUAL REVISIONS TO MASTER.

ISSUE NUMBER