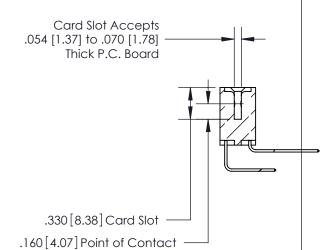

## 846/896 SERIES HIGH TEMP CARD EDGE CONNECTOR CONTACT CODE 555,556,558,559,560 DIMENSIONS

.150 [3.81]

YOUR CONNECTION TO QUALITY & SERVICE

**Contact Code 559** 

**EDAC INC** TORONTO, ONTARIO CANADA

THESE DRAWINGS AND SPECIFICATIONS ARE THE PROPERTY OF EDAC INC.,AND SHALL NOT BE REPRODUCED, OR COPIED OR USED AS THE BASIS FOR THE MANUFACTURE OR SALE OF APPARATUS WITHOUT WRITTEN PERMISSION.

**Contact Code 558** 