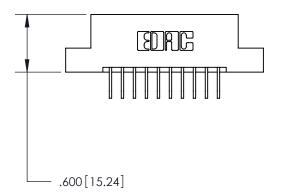

846/896 SERIES HIGH TEMP CARD EDGE CONNECTOR PART NUMBER: 896-020-558-207

YOUR CONNECTION TO QUALITY & SERVICE

**EDAC INC** TORONTO, ONTARIO CANADA

THESE DRAWINGS AND SPECIFICATIONS ARE THE PROPERTY OF EDAC INC., AND SHALL NOT BE REPRODUCED, OR COPIED OR USED AS THE BASIS FOR THE MANUFACTURE OR SALE OF APPARATUS WITHOUT WRITTEN PERMISSION.