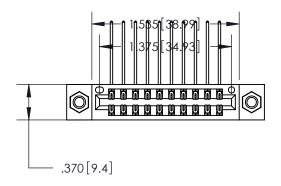

846/896 SERIES HIGH TEMP CARD EDGE CONNECTOR PART NUMBER: 896-020-558-207

YOUR CONNECTION TO QUALITY & SERVICE

**EDAC INC** TORONTO, ONTARIO CANADA

THESE DRAWINGS AND SPECIFICATIONS ARE THE PROPERTY OF EDAC INC., AND SHALL NOT BE REPRODUCED, OR COPIED OR USED AS THE BASIS FOR THE MANUFACTURE OR SALE OF APPARATUS WITHOUT WRITTEN PERMISSION.

<u>Contact Dimensions:</u>
558-90 Degree Bend (Code 541 Contacts)
See Sheet 2 for Contact Code 555, 556, 558, 559, 560 Dimensions

THIS IS A C.A.D. GENERATED DRAWING DO NOT MAKE MANUAL REVISIONS TO MASTER.