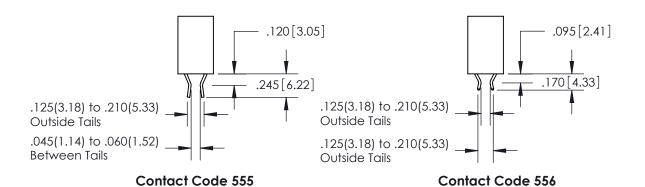

846-ENG-MASTER

THIS IS A C.A.D. GENERATED DRAWING DO NOT MAKE MANUAL REVISIONS TO MASTER.

ISSUE NUMBER

.165[4.19]

ORIGINAL

1

.060 [1.52] .150 [3.81] .125(3.18) to .210(5.33)

.375 [9.54] .125(3.18) to .210(5.33)

**Contact Code 558** 

**Contact Code 559** 

**Contact Code 560** 

INSULATOR MATERIAL: THERMOPLASTIC POLYESTER, UL 94V-0 CONTACT MATERIAL; COPPER, NICKEL, TIN ALLOY CA-725 CONTACT PLATING: GOLD ON THE MATING AREA, TIN-LEAD ON THE CONTACT TAILS, NICKEL UNDERPLATE

## 846/896 SERIES HIGH TEMP CARD EDGE CONNECTOR CONTACT CODE 555,556,558,559,560 DIMENSIONS

YOUR CONNECTION TO QUALITY & SERVICE

**EDAC INC** TORONTO, ONTARIO CANADA

THESE DRAWINGS AND SPECIFICATIONS ARE THE PROPERTY OF EDAC INC.,AND SHALL NOT BE REPRODUCED, OR COPIED OR USED AS THE BASIS FOR THE MANUFACTURE OR SALE OF APPARATUS WITHOUT WRITTEN PERMISSION.