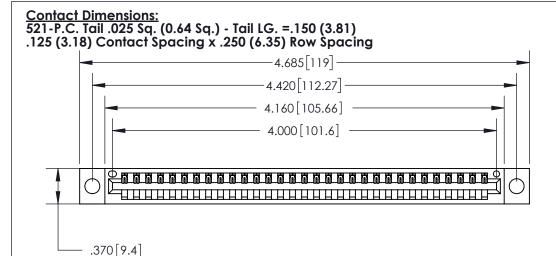

THIS IS A C.A.D. GENERATED DRAWING DO NOT MAKE MANUAL REVISIONS TO MASTER.

ISSUE NUMBER ORIGINAL

Card Slot Accepts .054 [1.37] to .070 [1.78]

Thick P.C. Board .330 [8.38] Card Slot .160 [4.07] Point of Contact -

INSULATOR MATERIAL: THERMOPLASTIC POLYESTER, UL 94V-0 CONTACT MATERIAL; COPPER, NICKEL, TIN ALLOY CA-725

.600 [15.24]

CONTACT PLATING: GOLD ON THE MATING AREA, TIN-LEAD ON THE CONTACT TAILS, NICKEL UNDERPLATE

846/896 SERIES HIGH TEMP CARD EDGE CONNECTOR PART NUMBER: 896-031-521-604

YOUR CONNECTION TO QUALITY & SERVICE

**EDAC INC** TORONTO, ONTARIO CANADA

THESE DRAWINGS AND SPECIFICATIONS ARE THE PROPERTY OF EDAC INC.,AND SHALL NOT BE REPRODUCED, OR COPIED OR USED AS THE BASIS FOR THE MANUFACTURE OR SALE OF APPARATUS WITHOUT WRITTEN PERMISSION.