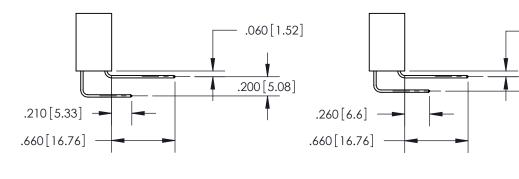

**Contact Code 558** 

**Contact Code 559** 

**Contact Code 560** 

INSULATOR MATERIAL: THERMOPLASTIC POLYESTER, UL 94V-0 CONTACT MATERIAL; COPPER, NICKEL, TIN ALLOY CA-725 CONTACT PLATING: GOLD ON THE MATING AREA, TIN-LEAD ON THE CONTACT TAILS, NICKEL UNDERPLATE

## 846/896 SERIES HIGH TEMP CARD EDGE CONNECTOR CONTACT CODE 555,556,558,559,560 DIMENSIONS

YOUR CONNECTION TO QUALITY & SERVICE

**EDAC INC** TORONTO, ONTARIO CANADA

THESE DRAWINGS AND SPECIFICATIONS ARE THE PROPERTY OF EDAC INC.,AND SHALL NOT BE REPRODUCED, OR COPIED OR USED AS THE BASIS FOR THE MANUFACTURE OR SALE OF APPARATUS WITHOUT WRITTEN PERMISSION.

**Outside Tails** 

**Outside Tails** 

|  | ACAD REFERENCE NO. |       | 846-ENG-MASTER   |        |
|--|--------------------|-------|------------------|--------|
|  | DRAWN:             | J.LEE | DATE: APR. 22/09 |        |
|  | CHECKED:           |       | DATE:            |        |
|  | SCALE:             | 1:1   | SHEET            | 2 OF 2 |
|  | DRAWING NUMBER     |       |                  | ISSUE  |