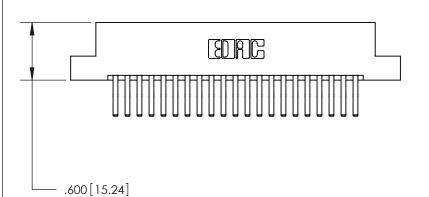

846/896 SERIES HIGH TEMP CARD EDGE CONNECTOR PART NUMBER: 896-042-560-204

YOUR CONNECTION TO QUALITY & SERVICE

**EDAC INC** TORONTO, ONTARIO CANADA

THESE DRAWINGS AND SPECIFICATIONS ARE THE PROPERTY OF EDAC INC.,AND SHALL NOT BE REPRODUCED, OR COPIED OR USED AS THE BASIS FOR THE MANUFACTURE OR SALE OF APPARATUS WITHOUT WRITTEN PERMISSION.

| ACAD REFERENCE NO. | 846-ENG-MASTER   |
|--------------------|------------------|
| DRAWN: J.LEE       | DATE: APR. 22/09 |
| CHECKED:           | DATE:            |
| SCALE: 1:1         | SHEET 1 OF 2     |
| DRAWING NUMBER     | ISSUE            |
| 846-ENG-MASTER     | 1                |