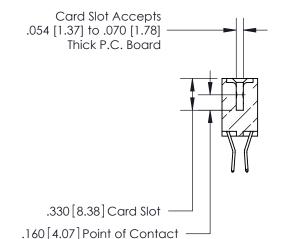

<u>Contact Dimensions:</u> 560-Extender Board Bend (Code 523 Contacts) See Sheet 2 for Contact Code 555, 556, 558, 559, 560 Dimensions -3.435 [87.25] — -3.170 80.52 2.910 [73.91] 2.750 [69.85]

- .370[9.4]

THIS IS A C.A.D. GENERATED DRAWING DO NOT MAKE MANUAL REVISIONS TO MASTER.

ORIGINAL

INSULATOR MATERIAL: THERMOPLASTIC POLYESTER, UL 94V-0 CONTACT MATERIAL; COPPER, NICKEL, TIN ALLOY CA-725

CONTACT PLATING: GOLD ON THE MATING AREA, TIN-LEAD ON THE CONTACT TAILS, NICKEL UNDERPLATE

846/896 SERIES HIGH TEMP CARD EDGE CONNECTOR PART NUMBER: 896-042-560-204

YOUR CONNECTION TO QUALITY & SERVICE

**EDAC INC** TORONTO, ONTARIO CANADA

THESE DRAWINGS AND SPECIFICATIONS ARE THE PROPERTY OF EDAC INC.,AND SHALL NOT BE REPRODUCED, OR COPIED OR USED AS THE BASIS FOR THE MANUFACTURE OR SALE OF APPARATUS WITHOUT WRITTEN PERMISSION.