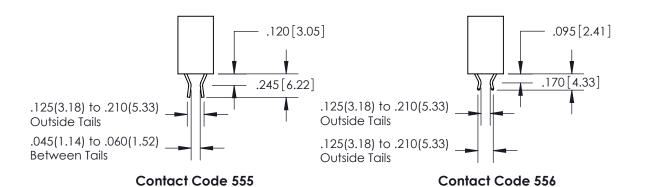

<u>Contact Dimensions:</u> 556-Extender Board Bend (Code 520 Contacts) See Sheet 2 for Contact Code 555, 556, 558, 559, 560 Dimensions **-4.685**[119]-4.420 [112.27] 4.160 [105.66] 4.000 [101.6]

THIS IS A C.A.D. GENERATED DRAWING DO NOT MAKE MANUAL REVISIONS TO MASTER.

## 846/896 SERIES HIGH TEMP CARD EDGE CONNECTOR CONTACT CODE 555,556,558,559,560 DIMENSIONS

YOUR CONNECTION TO QUALITY & SERVICE

**EDAC INC** TORONTO, ONTARIO CANADA

THESE DRAWINGS AND SPECIFICATIONS ARE THE PROPERTY OF EDAC INC.,AND SHALL NOT BE REPRODUCED, OR COPIED OR USED AS THE BASIS FOR THE MANUFACTURE OR SALE OF APPARATUS WITHOUT WRITTEN PERMISSION.

**Outside Tails** 

**Outside Tails** 

|  | ACAD REFERENCE NO. |       | 846-ENG-MASTER   |        |
|--|--------------------|-------|------------------|--------|
|  | DRAWN:             | J.LEE | DATE: APR. 22/09 |        |
|  | CHECKED:           |       | DATE:            |        |
|  | SCALE:             | 1:1   | SHEET            | 2 OF 2 |
|  | DRAWING NUMBER     |       | ISSUE            |        |