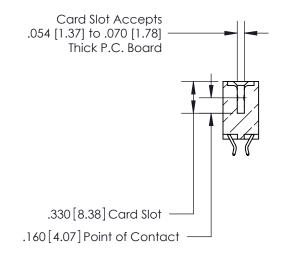

- .370[9.4]

846/896 SERIES HIGH TEMP CARD EDGE CONNECTOR PART NUMBER: 896-062-556-807

YOUR CONNECTION TO QUALITY & SERVICE

**EDAC INC** TORONTO, ONTARIO CANADA

THESE DRAWINGS AND SPECIFICATIONS ARE THE PROPERTY OF EDAC INC.,AND SHALL NOT BE REPRODUCED, OR COPIED OR USED AS THE BASIS FOR THE MANUFACTURE OR SALE OF APPARATUS WITHOUT WRITTEN PERMISSION.