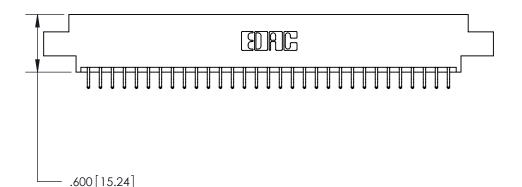

- .370[9.4]

846/896 SERIES HIGH TEMP CARD EDGE CONNECTOR PART NUMBER: 896-062-556-807

YOUR CONNECTION TO QUALITY & SERVICE

**EDAC INC** TORONTO, ONTARIO CANADA

THESE DRAWINGS AND SPECIFICATIONS ARE THE PROPERTY OF EDAC INC.,AND SHALL NOT BE REPRODUCED, OR COPIED OR USED AS THE BASIS FOR THE MANUFACTURE OR SALE OF APPARATUS WITHOUT WRITTEN PERMISSION.