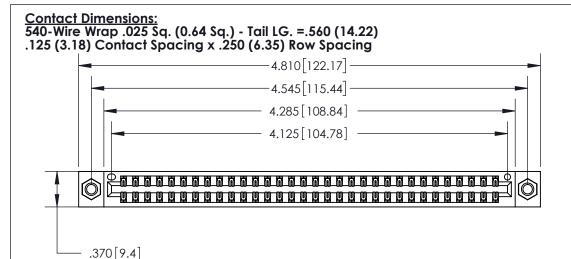

THIS IS A C.A.D. GENERATED DRAWING DO NOT MAKE MANUAL REVISIONS TO MASTER.

ISSUE NUMBER

ORIGINAL

Card Slot Accepts .054 [1.37] to .070 [1.78] Thick P.C. Board .330 [8.38] Card Slot .160 [4.07] Point of Contact

.600 [15.24]

INSULATOR MATERIAL: THERMOPLASTIC POLYESTER, UL 94V-0 CONTACT MATERIAL; COPPER, NICKEL, TIN ALLOY CA-725 CONTACT PLATING: GOLD ON THE MATING AREA, TIN-LEAD ON THE CONTACT TAILS, NICKEL UNDERPLATE

846/896 SERIES HIGH TEMP CARD EDGE CONNECTOR PART NUMBER: 896-064-540-807

YOUR CONNECTION TO QUALITY & SERVICE

**EDAC INC** TORONTO, ONTARIO CANADA

THESE DRAWINGS AND SPECIFICATIONS ARE THE PROPERTY OF EDAC INC.,AND SHALL NOT BE REPRODUCED, OR COPIED OR USED AS THE BASIS FOR THE MANUFACTURE OR SALE OF APPARATUS WITHOUT WRITTEN PERMISSION.