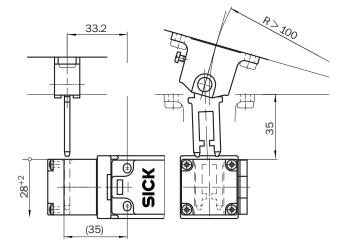

# Technical specifications

| Accessory group  | Actuators                   |
|------------------|-----------------------------|
| Description      | Door hinged on left/right   |
| Items supplied   | Including two safety screws |
| Design           | Rigid                       |
| Actuation option | Semiflexible                |
| Min. door radius | ≥ 100 mm                    |

### Dimensional drawing (Dimensions in mm (inch))