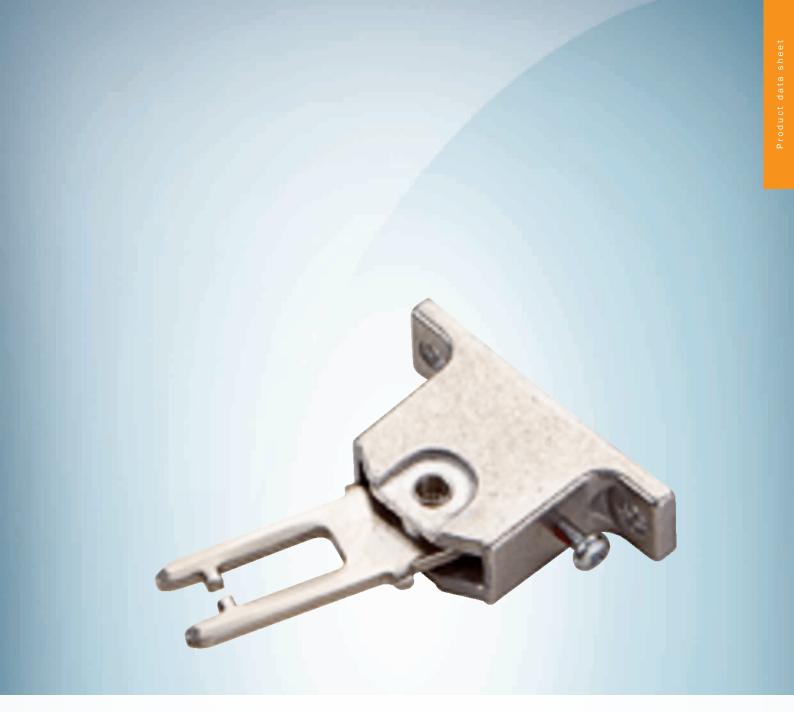

# Technical specifications

| Accessory group  | Actuators                   |
|------------------|-----------------------------|
| Description      | Door hinged on left/right   |
| Items supplied   | Including two safety screws |
| Design           | Rigid                       |
| Actuation option | Semiflexible                |
| Min. door radius | ≥ 100 mm                    |