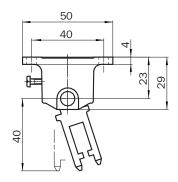

on      | Door hinged on left/right   |
| Items supplied   | Including two safety screws |
| Design           | Rigid                       |
| Actuation option | Semiflexible                |
| Min. door radius | ≥ 100 mm                    |

### Classifications

| ECI@ss 5.0     | 27279290 |
|----------------|----------|
| ECI@ss 5.1.4   | 27279290 |
| ECI@ss 6.0     | 27279222 |
| ECI@ss 6.2     | 27279222 |
| ECI@ss 7.0     | 27279222 |
| ECI@ss 8.0     | 27279222 |
| ECI@ss 8.1     | 27279222 |
| ECI@ss 9.0     | 27270612 |
| ECI@ss 10.0    | 27270612 |
| ECI@ss 11.0    | 27270612 |
| ETIM 5.0       | EC002594 |
| ETIM 6.0       | EC002594 |
| ETIM 7.0       | EC002594 |
| ETIM 8.0       | EC002594 |
| UNSPSC 16.0901 | 31251501 |

### Dimensional drawing (Dimensions in mm (inch))







# SICK AT A GLANCE

SICK is one of the leading manufacturers of intelligent sensors and sensor solutions for industrial applications. A unique range of products and services creates the perfect basis for controlling processes securely and efficiently, protecting individuals from accidents and preventing damage to the environment.

We have extensive experience in a wide range of industries and understand their processes and requirements. With intelligent sensors, we can deliver exactly what our customers need. In application centers in Europe, Asia and North America, system solutions are tested and optimized in accordance with customer specifications. All this makes us a reliable supplier and development partner.

Comprehensive services complete our offering: SICK LifeTime Services prov