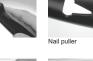

angle-ratchet nut drive

Nail puller removing a nail

angle-ratchet nut drive

Magnetic nail holder for one

Nail puller removing a nail

angle-ratchet nut driver

Magnetic nail holder for one-handed nail setting

Nail puller removing a nail

angle-ratchet nut driver

Magnetic nail holder

AWARNING Keep away from reach of children. Failure to heed these markings may result in personal injury and/or property damage.