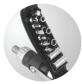

### **Multi-Functional Hand Tool Kit**

socket adaptor storage

Straight standard ratchet screwdriver

- 6 Popular size screwdriver bits 5 1/4" Dr. Socket: 11/32, 5/16, 1/4, 7/32, 3/16 1 Screwdriver

- 1 Hammer 1 Socket adaptor

# PRO-LIF **Multi-Functional Hand Tool Kit**

Screwdriver bits & socket & socket adaptor storage

Straight standard ratchet screwdriver

- 6 Popular size screwdriver bits 5 1/4" Dr. Socket: 11/32, 5/16, 1/4, 7/32, 3/16 1 Screwdriver
- 1 Sucwan
  1 Hammer
  1 Socket adaptor

## **Multi-Functional Hand Tool Kit**

socket adaptor storage

Straight standard ratchet screwdriver

- 6 Popular size screwdriver bits
  5 1/4" Dr. Socket: 11/32, 5/16, 1/4, 7/32, 3/16
  1 Screwdriver
  1 Hammer
  1 Socket adaptor

# **Multi-Functional Hand Tool Kit**

Screwdriver bits & socket & socket adaptor storage

Straight standard ratchet

- 6 Popular size screwdriver bits
  5 1/4" Dr. Socket: 11/32, 5/16, 1/4, 7/32, 3/16
  1 Screwdriver
  1 Hammer
  1 Socket adaptor