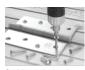

angle-ratchet nut drive

Nail puller removing a nail

angle-ratchet nut drive

Magnetic nail holder for one

Nail puller removing a nail

angle-ratchet nut driver

Magnetic nail holder for one-handed nail setting

Nail puller removing a nail

angle-ratchet nut driver

Magnetic nail holder

AWARNING Keep away from reach of children. Failure to heed these markings may result in personal injury and/or property damage.