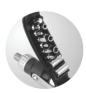

### **Multi-Functional Hand Tool Kit**

socket adaptor storage

Straight standard ratchet screwdriver

- 6 Popular size screwdriver bits 5 1/4" Dr. Socket: 11/32, 5/16, 1/4, 7/32, 3/16 1 Screwdriver

- 1 Hammer 1 Socket adaptor

# PRO-LIF **Multi-Functional Hand Tool Kit**

Screwdriver bits & socket & socket adaptor storage

Straight standard ratchet screwdriver

- 6 Popular size screwdriver bits 5 1/4" Dr. Socket: 11/32, 5/16, 1/4, 7/32, 3/16 1 Screwdriver
- 1 Sucwan
  1 Hammer
  1 Socket adaptor

## **Multi-Functional Hand Tool Kit**

socket adaptor storage

Straight standard ratchet screwdriver

- 6 Popular size screwdriver bits
  5 1/4" Dr. Socket: 11/32, 5/16, 1/4, 7/32, 3/16
  1 Screwdriver
  1 Hammer
  1 Socket adaptor

# **Multi-Functional Hand Tool Kit**

Screwdriver bits & socket & socket adaptor storage

Straight standard ratchet

- 6 Popular size screwdriver bits
  5 1/4" Dr. Socket: 11/32, 5/16, 1/4, 7/32, 3/16
  1 Screwdriver
  1 Hammer
  1 Socket adaptor