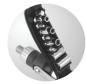

### **Multi-Functional Hand Tool Kit**

socket adaptor storage

Straight standard ratchet screwdriver

- 6 Popular size screwdriver bits 5 1/4" Dr. Socket: 11/32, 5/16, 1/4, 7/32, 3/16 1 Screwdriver

- 1 Hammer 1 Socket adaptor

# PRO-LIF **Multi-Functional Hand Tool Kit**

Screwdriver bits & socket & socket adaptor storage

Straight standard ratchet screwdriver

- 6 Popular size screwdriver bits 5 1/4" Dr. Socket: 11/32, 5/16, 1/4, 7/32, 3/16 1 Screwdriver
- 1 Sucwan
  1 Hammer
  1 Socket adaptor

## **Multi-Functional Hand Tool Kit**

socket adaptor storage

Straight standard ratchet screwdriver

- 6 Popular size screwdriver bits
  5 1/4" Dr. Socket: 11/32, 5/16, 1/4, 7/32, 3/16
  1 Screwdriver
  1 Hammer
  1 Socket adaptor

# **Multi-Functional Hand Tool Kit**

Screwdriver bits & socket & socket adaptor storage

Straight standard ratchet

- 6 Popular size screwdriver bits
  5 1/4" Dr. Socket: 11/32, 5/16, 1/4, 7/32, 3/16
  1 Screwdriver
  1 Hammer
  1 Socket adaptor