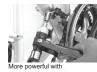

### **Multi-Functional Hand Tool Kit**

socket adaptor storage

Straight standard ratchet screwdriver

- 6 Popular size screwdriver bits 5 1/4" Dr. Socket: 11/32, 5/16, 1/4, 7/32, 3/16 1 Screwdriver

- 1 Hammer 1 Socket adaptor

angle-ratchet nut drive

Nail puller removing a nail