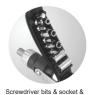

### **Multi-Functional Hand Tool Kit**

socket adaptor storage

Straight standard ratchet screwdriver

- 6 Popular size screwdriver bits 5 1/4" Dr. Socket: 11/32, 5/16, 1/4, 7/32, 3/16 1 Screwdriver

- 1 Hammer 1 Socket adaptor

# PRO-LIF **Multi-Functional Hand Tool Kit**

Screwdriver bits & socket & socket adaptor storage

Straight standard ratchet screwdriver

- 6 Popular size screwdriver bits 5 1/4" Dr. Socket: 11/32, 5/16, 1/4, 7/32, 3/16 1 Screwdriver
- 1 Sucwan
  1 Hammer
  1 Socket adaptor

## **Multi-Functional Hand Tool Kit**

socket adaptor storage

Straight standard ratchet screwdriver

- 6 Popular size screwdriver bits
  5 1/4" Dr. Socket: 11/32, 5/16, 1/4, 7/32, 3/16
  1 Screwdriver
  1 Hammer
  1 Socket adaptor

# **Multi-Functional Hand Tool Kit**

Screwdriver bits & socket & socket adaptor storage

Straight standard ratchet

- 6 Popular size screwdriver bits
  5 1/4" Dr. Socket: 11/32, 5/16, 1/4, 7/32, 3/16
  1 Screwdriver
  1 Hammer
  1 Socket adaptor