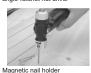

angle-ratchet nut drive

Magnetic nail holder for one

Nail puller removing a nail

angle-ratchet nut driver

Magnetic nail holder for one-handed nail setting

Nail puller removing a nail

angle-ratchet nut driver

Magnetic nail holder

AWARNING Keep away from reach of children. Failure to heed these markings may result in personal injury and/or property damage.