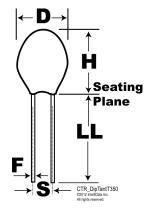

Click here for the 3D model.

| Dimensions |                  |
|------------|------------------|
| D          | 5mm              |
| Н          | 8.6mm            |
| S          | 2.54mm +/-0.38mm |
| LL         | 12.7mm +/-1.26mm |
| F          | 0.5mm +/-0.05mm  |