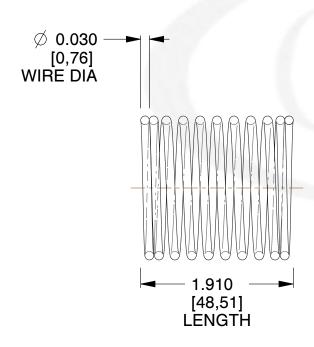

## **NOTES:**

1. Material: Music Wire 2. Finish: Glod Irridite

3. Ends: Closed

4. Total Coils: 10.000

5. Sugg. Max. Deflection: 0.430 (in) 6. Sugg. Max. Load : 2.300 (lbs)

7. All Drawing Dimensions are in Inches [mm]