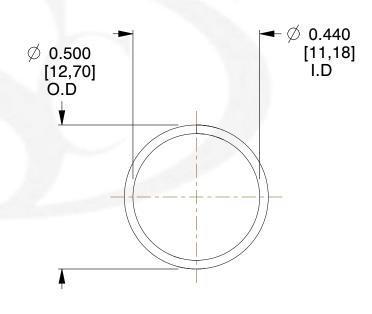

## **NOTES:**

1. Material: Music Wire 2. Finish: Glod Irridite

3. Ends: Closed

4. Total Coils: 10.000

5. Sugg. Max. Deflection: 0.430 (in) 6. Sugg. Max. Load : 2.300 (lbs)

7. All Drawing Dimensions are in Inches [mm]