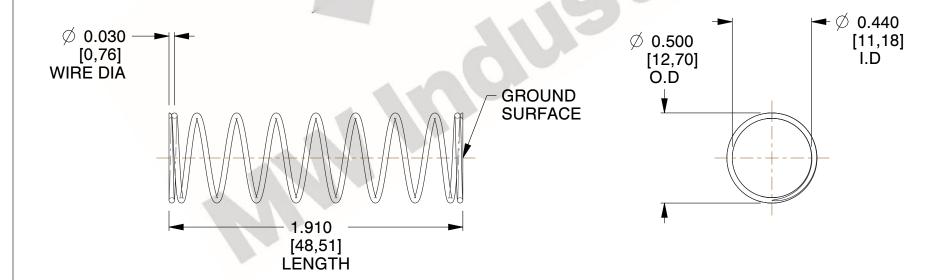

## **NOTES:**

1. Material : Stainless Steel

2. Finish: Glod Irridite

3. Ends: Closed and Ground

4. Total Coils: 10.000

5. Sugg. Max. Deflection : 0.260 (in)6. Sugg. Max. Load : 2.300 (lbs)

7. All Drawing Dimensions are in Inches [mm]

1.878

SCALE

11772

COMPONENT

COMPRESSION SPRINGS

UNIT
INCH [mm]
SHEET

**SPRINGS** 

www.mwcomponents.com 80