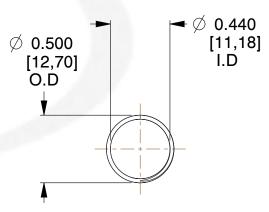

## **NOTES:**

1. Material: Spring Steel 2. Finish: Glod Irridite

3. Ends: Closed and Ground

4. Total Coils: 10.000

5. Sugg. Max. Deflection: 1.200 (in) 6. Sugg. Max. Load: 2.300 (lbs)

7. All Drawing Dimensions are in Inches [mm]