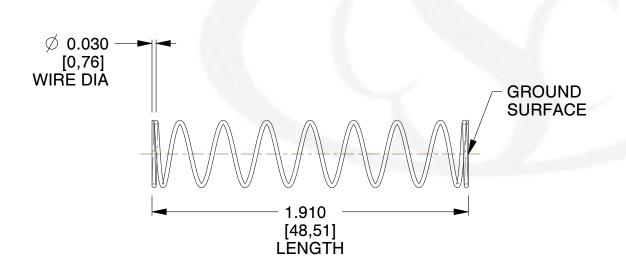

## **NOTES:**

1. Material: Spring Steel 2. Finish: Glod Irridite

3. Ends: Closed and Ground

4. Total Coils: 10.000

5. Sugg. Max. Deflection: 1.200 (in) 6. Sugg. Max. Load: 2.300 (lbs)

7. All Drawing Dimensions are in Inches [mm]