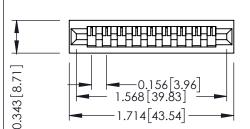

**Mounting Option** No Mounting Lugs **Contact Detail** 

PC Tail .046x.013(1.17x0.33) - Tail LG=.358(9.09) .156 [3.96] Contact Spacing x .200 [5.08] Row Spacing

THIS IS A C.A.D. GENERATED DRAWING DO NOT MAKE MANUAL REVISIONS TO MASTER.