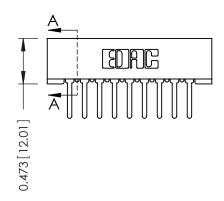

## **See Accompanying Pages for:**

- **Contact Bend Details**
- **Mounting Options**

to .070 [1.78] Thick P.C. Board

ACAD REFERENCE NO.

SECTION A-A

307 ENG MASTER

OF 3

**ISSUE** 