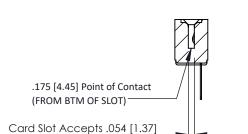

## **See Accompanying Pages for:**

- **Contact Bend Details**
- **Mounting Options**

to .070 [1.78] Thick P.C. Board

ACAD REFERENCE NO.

SECTION A-A

307 ENG MASTER

OF 3

**ISSUE** 