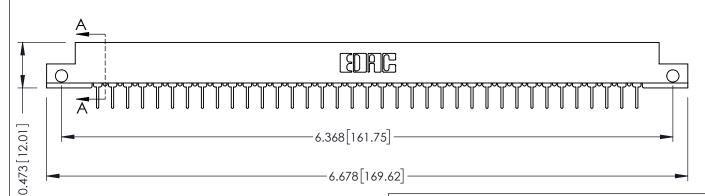

## SECTION A-A

**See Accompanying Pages for:** 

- **Contact Bend Details**
- **Mounting Options**

307 / 357 Card Edge Connector Part Number: 307-037-431-112

**EDAC INC** TORONTO, ONTARIO CANADA

THESE DRAWINGS AND SPECIFICATIONS ARE THE PROPERTY OF EDAC INC., AND SHALL NOT BE REPRODUCED, OR COPIED OR USED AS THE BASIS FOR THE MANUFACTURE OR SALE OF APPARATUS WITHOUT WRITTEN PERMISSION.