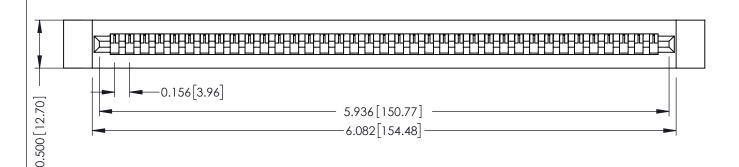

**Mounting Option Contact Detail** 

.128 (3.25) Dia. Side Mounting Holes PC Tail .023x.013(0.58x0.33) - Tail LG=.213(5.41)

.156 [3.96] Contact Spacing x .200 [5.08] Row Spacing

ISSUE NUMBER ORIGINAL