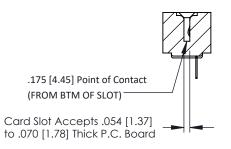

**Mounting Option Contact Detail** 

.128 (3.25) Dia. Side Mounting Holes PC Tail .023x.013(0.58x0.33) - Tail LG=.213(5.41)

.156 [3.96] Contact Spacing x .200 [5.08] Row Spacing

ISSUE NUMBER ORIGINAL