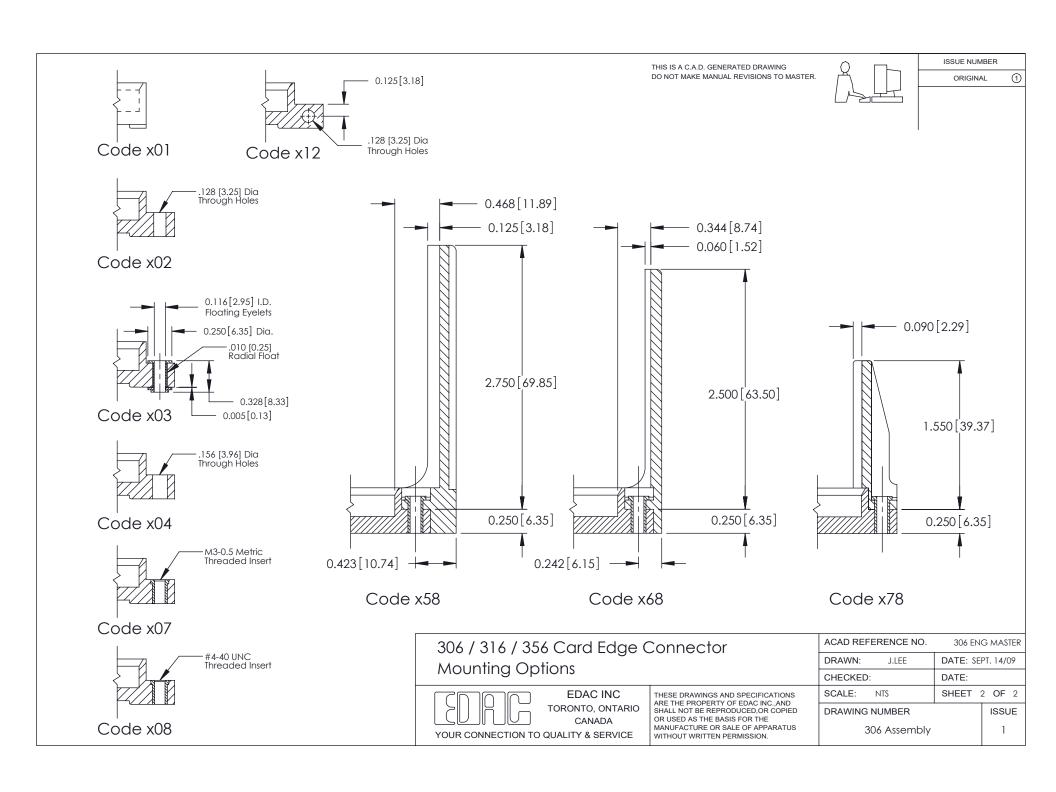

ISSUE NUMBER

ORIGINAL

**See Accompanying Pages for:** 

**Mounting Options** 

306 / 316 / 356 Card Edge Connector Part Number: 316-019-521-101

YOUR CONNECTION TO QUALITY & SERVICE

**EDAC INC** TORONTO, ONTARIO CANADA