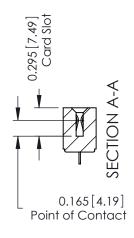

## **Contact Detail**

521-P.C. Tail .037x.015(0.94x0.38) - Tail LG.=.125(3.18) .156 [3.96] Contact Spacing with Single Centreline Row

THIS IS A C.A.D. GENERATED DRAWING DO NOT MAKE MANUAL REVISIONS TO MASTER.