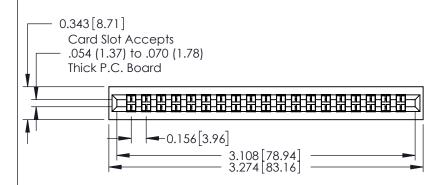

## **Contact Detail**

521-P.C. Tail .037x.015(0.94x0.38) - Tail LG.=.125(3.18) .156 [3.96] Contact Spacing with Single Centreline Row

THIS IS A C.A.D. GENERATED DRAWING DO NOT MAKE MANUAL REVISIONS TO MASTER.