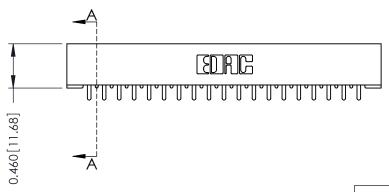

## **Mounting Option**

101-No Mounting Lugs

## **Contact Detail**

521-P.C. Tail .037x.015(0.94x0.38) - Tail LG.=.125(3.18) .156 [3.96] Contact Spacing with Single Centreline Row

THIS IS A C.A.D. GENERATED DRAWING DO NOT MAKE MANUAL REVISIONS TO MASTER.



ISSUE NUMBER

ORIGINAL







**See Accompanying Pages for:** 

**Mounting Options** 

306 / 316 / 356 Card Edge Connector Part Number: 316-019-521-101

YOUR CONNECTION TO QUALITY & SERVICE

**EDAC INC** TORONTO, ONTARIO CANADA

THESE DRAWINGS AND SPECIFICATIONS ARE THE PROPERTY OF EDAC INC.,AND SHALL NOT BE REPRODUCED, OR COPIED OR USED AS THE BASIS FOR THE MANUFACTURE OR SALE OF APPARATUS WITHOUT WRITTEN PERMISSION.

ACAD REFERENCE NO. 306 ENG MASTER DRAWN: J.LEE DATE: SEPT. 14/09 CHECKED: DATE: OF 2 SCALE: NTS SHEET 1 DRAWING NUMBER **ISSUE** 306 Assembly