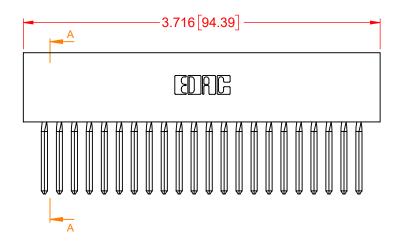

## NOTES:

INSULATOR MATERIAL - POLYPHENYLENE SULPHIDE, UL 94V-0 CONTACT MATERIAL - PHOSPHOR BRONZE ALLOY CONTACT PLATING - GOLD OVER NICKEL UNDERPLATE MOUNTING OPTION - 01-No Mounting Lugs CONTACT TYPE - 542-Wire Wrap .045 Sq.(1.14 Sq.) - Tail LG=.750(19.05) TOLERANCE UNLESS OTHERWISE SPECIFIED DO NOT MAKE MANUAL REVISIONS TO MASTER.