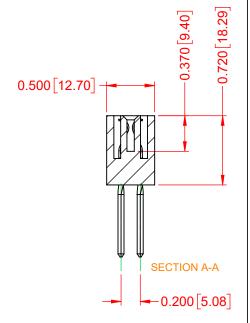

## NOTES:

INSULATOR MATERIAL - POLYPHENYLENE SULPHIDE, UL 94V-0 CONTACT MATERIAL - PHOSPHOR BRONZE ALLOY CONTACT PLATING - GOLD OVER NICKEL UNDERPLATE MOUNTING OPTION - 01-No Mounting Lugs CONTACT TYPE - 542-Wire Wrap .045 Sq.(1.14 Sq.) - Tail LG=.750(19.05) TOLERANCE UNLESS OTHERWISE SPECIFIED DO NOT MAKE MANUAL REVISIONS TO MASTER.