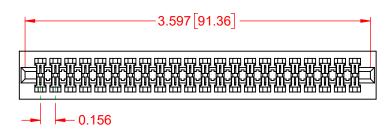

## NOTES:

INSULATOR MATERIAL - POLYPHENYLENE SULPHIDE, UL 94V-0 CONTACT MATERIAL - PHOSPHOR BRONZE ALLOY CONTACT PLATING - GOLD OVER NICKEL UNDERPLATE MOUNTING OPTION - 01-No Mounting Lugs CONTACT TYPE - 542-Wire Wrap .045 Sq.(1.14 Sq.) - Tail LG=.750(19.05) TOLERANCE UNLESS OTHERWISE SPECIFIED DO NOT MAKE MANUAL REVISIONS TO MASTER.