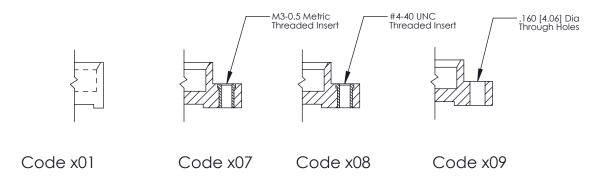

Mounting Option 01-No Mounting Lugs **Contact Detail** 

540-Wire Wrap .025 Sq.(0.64 Sq.) - Tail LG=.560(14.22) .100 [2.54] Contact Spacing x .300 [7.62] Row Spacing

THIS IS A C.A.D. GENERATED DRAWING

ISSUE NUMBER

**SECTION A-A** 

THIS IS A C.A.D. GENERATED DRAWING
DO NOT MAKE MANUAL REVISIONS TO MASTER.

SSUE NUMBER

DRIGINAL

1

|                  | 325 Card Edge Connector |                                                                                                                                                                                                 |          |             | ACAD REFERENCE NO. 325 ENG MASTER |           |  |  |
|------------------|-------------------------|-------------------------------------------------------------------------------------------------------------------------------------------------------------------------------------------------|----------|-------------|-----------------------------------|-----------|--|--|
| Mounting Options |                         |                                                                                                                                                                                                 | DRAWN:   | J.LEE       | DATE: O                           | CT. 06/09 |  |  |
|                  | Moorning Ophons         |                                                                                                                                                                                                 | CHECKED: |             | DATE:                             |           |  |  |
| Y                | TORONTO, ONTARIO CANADA | THESE DRAWINGS AND SPECIFICATIONS ARE THE PROPERTY OF EDAC INC.,AND SHALL NOT BE REPRODUCED,OR COPIED OR USED AS THE BASIS FOR THE MANUFACTURE OR SALE OF APPARATUS WITHOUT WRITTEN PERMISSION. | SCALE:   | NTS         | SHEET 2                           | 2 OF 2    |  |  |
|                  |                         |                                                                                                                                                                                                 | DRAWING  | NUMBER      |                                   | ISSUE     |  |  |
|                  |                         |                                                                                                                                                                                                 | 3        | 25 Assembly |                                   | 1         |  |  |