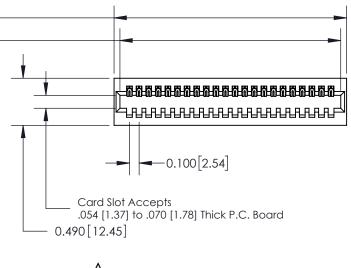

Mounting Option 01-No Mounting Lugs **Contact Detail** 

540-Wire Wrap .025 Sq.(0.64 Sq.) - Tail LG=.560(14.22) .100 [2.54] Contact Spacing x .300 [7.62] Row Spacing

THIS IS A C.A.D. GENERATED DRAWING

ISSUE NUMBER

ORIGINAL

0.600[15.24]

See Accompanying Page for: Mounting Options

325 Card Edge Connector Part Number: 325-022-540-101

EDAC INC TORONTO, ONTARIO CANADA

CANADA OR USED AS THE BASIS FOR MANUFACTURE OR SALE OF A YOUR CONNECTION TO QUALITY & SERVICE WITHOUT WRITTEN PERMISSION