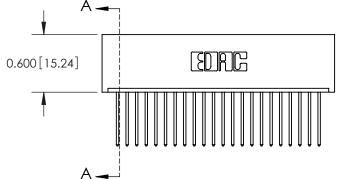

ORIGINAL

0.600[15.24]

See Accompanying Page for: Mounting Options

325 Card Edge Connector Part Number: 325-022-540-101

EDAC INC TORONTO, ONTARIO CANADA

CANADA OR USED AS THE BASIS FOR MANUFACTURE OR SALE OF A YOUR CONNECTION TO QUALITY & SERVICE WITHOUT WRITTEN PERMISSION

**SECTION A-A** 

THIS IS A C.A.D. GENERATED DRAWING
DO NOT MAKE MANUAL REVISIONS TO MASTER.

SSUE NUMBER

DRIGINAL

1

|                  | 325 Card Edge Connector |                                                                                                                                                                                                 |          |             | ACAD REFERENCE NO. 325 ENG MASTER |           |  |  |
|------------------|-------------------------|-------------------------------------------------------------------------------------------------------------------------------------------------------------------------------------------------|----------|-------------|-----------------------------------|-----------|--|--|
| Mounting Options |                         |                                                                                                                                                                                                 | DRAWN:   | J.LEE       | DATE: O                           | CT. 06/09 |  |  |
|                  | Moorning Ophons         |                                                                                                                                                                                                 | CHECKED: |             | DATE:                             |           |  |  |
| Y                | TORONTO, ONTARIO CANADA | THESE DRAWINGS AND SPECIFICATIONS ARE THE PROPERTY OF EDAC INC.,AND SHALL NOT BE REPRODUCED,OR COPIED OR USED AS THE BASIS FOR THE MANUFACTURE OR SALE OF APPARATUS WITHOUT WRITTEN PERMISSION. | SCALE:   | NTS         | SHEET 2                           | 2 OF 2    |  |  |
|                  |                         |                                                                                                                                                                                                 | DRAWING  | NUMBER      |                                   | ISSUE     |  |  |
|                  |                         |                                                                                                                                                                                                 | 3        | 25 Assembly |                                   | 1         |  |  |