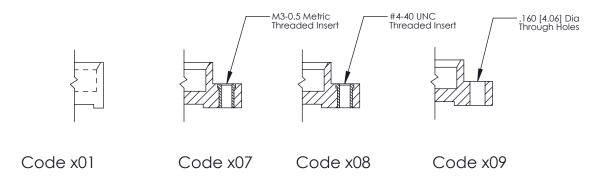

**Mounting Option Contact Detail** 07-M3-0.5 Metric Threaded Inserts 500-Wire Hole .050x.025(1.27x0.64) - Tail LG=.260(6.60) .100 [2.54] Contact Spacing x .300 [7.62] Row Spacing -3.455[87.76] -3.156[80.16] **─**0.100[2.54] Card Slot Accepts .054 [1.37] to .070 [1.78] Thick P.C. Board 0.490 [12.45] 0.288 [7.32] EDRG