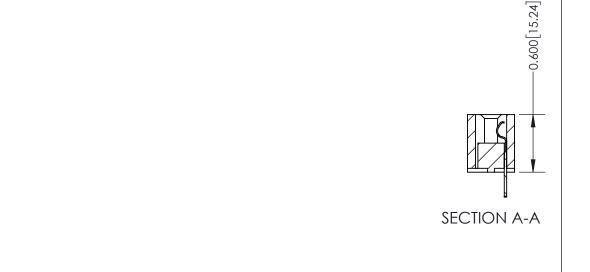

**Mounting Option Contact Detail** 07-M3-0.5 Metric Threaded Inserts 500-Wire Hole .050x.025(1.27x0.64) - Tail LG=.260(6.60) .100 [2.54] Contact Spacing x .300 [7.62] Row Spacing -3.455[87.76] -3.156[80.16] **─**0.100[2.54] Card Slot Accepts .054 [1.37] to .070 [1.78] Thick P.C. Board 0.490 [12.45] 0.288 [7.32] EDRG