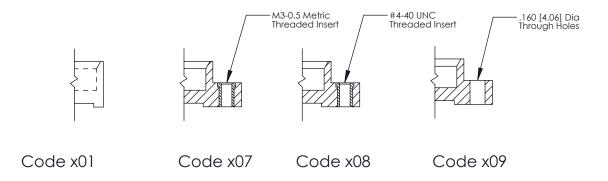

325 ENG MASTER

DATE: OCT. 06/09

325 Card Edge Connector Part Number: 325-064-540-209

YOUR CONNECTION TO QUALITY & SERVICE

SHEET 1 OF 2 325 Assembly

J.LEE

See Accompanying Page for: **Mounting Options** 

THIS IS A C.A.D. GENERATED DRAWING
DO NOT MAKE MANUAL REVISIONS TO MASTER.

ISSUE NUMBER

ORIGINAL

1

| 325 Card Edge Connector<br>Mounting Options |                                                                                                                                                                                                 | ACAD REFERENCE NO. 325 ENG MASTER |             |         |           |
|---------------------------------------------|-------------------------------------------------------------------------------------------------------------------------------------------------------------------------------------------------|-----------------------------------|-------------|---------|-----------|
|                                             |                                                                                                                                                                                                 | DRAWN:                            | J.LEE       | DATE: O | CT. 06/09 |
|                                             |                                                                                                                                                                                                 | CHECKED:                          |             | DATE:   |           |
| TORONTO, ONTARIO CANADA                     | THESE DRAWINGS AND SPECIFICATIONS ARE THE PROPERTY OF EDAC INC.,AND SHALL NOT BE REPRODUCED,OR COPIED OR USED AS THE BASIS FOR THE MANUFACTURE OR SALE OF APPARATUS WITHOUT WRITTEN PERMISSION. | SCALE:                            | NTS         | SHEET : | 2 OF 2    |
|                                             |                                                                                                                                                                                                 | DRAWING                           | NUMBER      |         | ISSUE     |
|                                             |                                                                                                                                                                                                 | 3                                 | 25 Assembly |         | 1         |