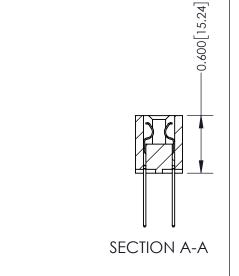

**Mounting Option Contact Detail** 540-Wire Wrap .025 Sq.(0.64 Sq.) - Tail LG=.560(14.22) .100 [2.54] Contact Spacing x .300 [7.62] Row Spacing 09-.160 (4.06) Dia. Mounting Holes -4.055[103.00] -3.756[95.40] **─**0.100[2.54] Card Slot Accepts .054 [1.37] to .070 [1.78] Thick P.C. Board 0.490 [12.45] 0.320[8.13] 