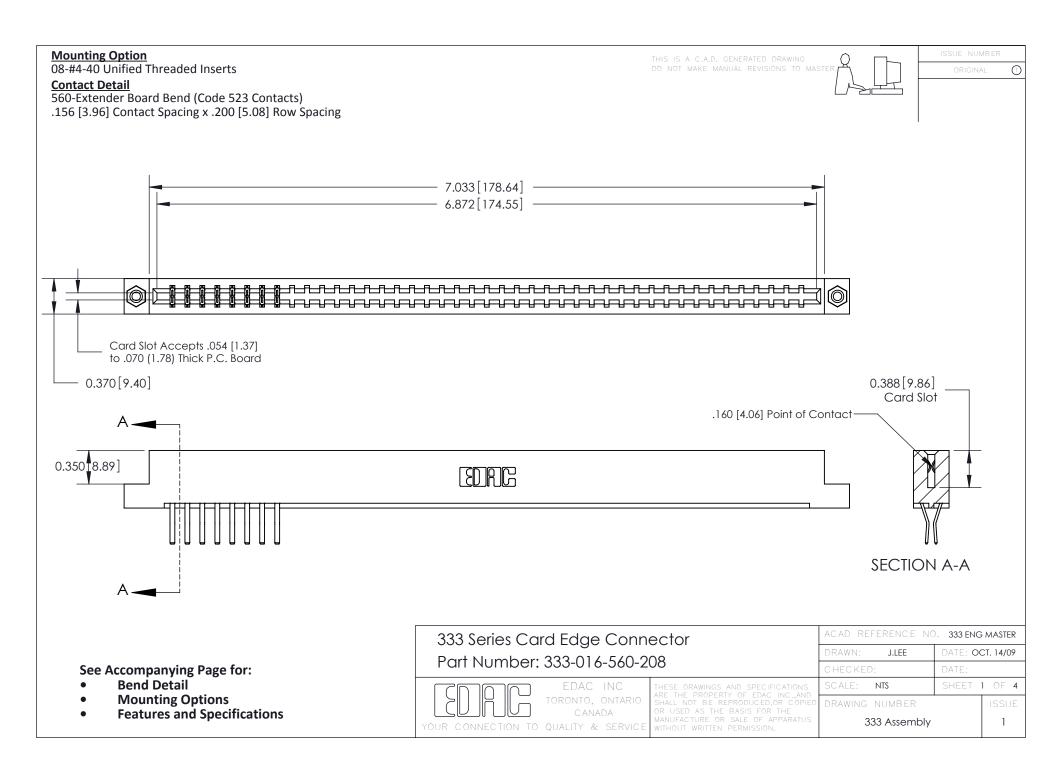

## **Features**

- .156 (3.96) Contact Spacing x .200 (5.08) Row Spacing
- Accepts .062 (1.57) Nominal Thickness P.C. Board
- High Profile Insulator Body .600 (15.24)
- Contact Termination Options include P.C. Tail, Wire Hole, Wire Wrap, 90 Degree, & Extender Board Bends
- Single or Dual Row Configurations
- Variety of Mounting Options, Flush or Offset Lugs
- Accepts Between Contact and In-Contact Polarizing Keys

## **Specifications**

- Insulator Material: Thermoplastic Polyester, UL 94V-0, Colour: Green
- Contact Material: Copper, Nickel, Tin Alloy CA-725
- Contact Plating: Gold on the Mating Area, Tin on the Contact Tails, Nickel Underplate
- Current Rating: 3 Amperes Continuous
- Contact Resistance: 10 Milliohms Maximum
- Dielectric Withstanding Voltage: 1800 V AC rms at Sea Level Between Adjacent Contacts
- Insulation Resistance: 5000 Megohms Minimum
- Operating Temperature: -65 to +105 Degrees C
- Insertion Force: 16 oz (4.45 N) Maximum per Contact Pair when Tested with a .070 (1.78) Thick Gauge
- Withdrawal Force: 1 oz (0.28 N) Minimum per Contact Pair when Tested with a .054 (1.37) Thick Gauge