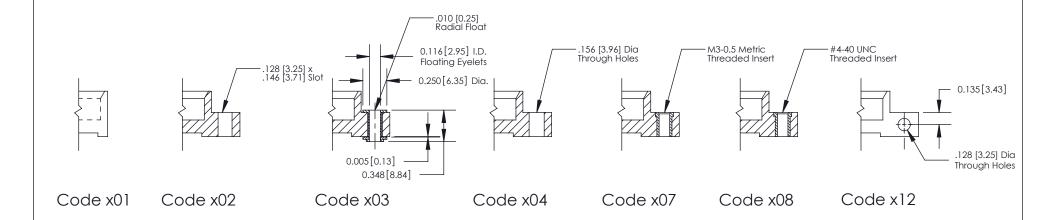

THIS IS A C.A.D. GENERATED DRAWING DO NOT MAKE MANUAL REVISIONS TO MASTER.

1

| 333 Series Card Edge Connector<br>Contact Bend Detail |                                                                                                        | ACAD REFERENCE NO. 333 ENG MASTER |                  |        |  |
|-------------------------------------------------------|--------------------------------------------------------------------------------------------------------|-----------------------------------|------------------|--------|--|
|                                                       |                                                                                                        | DRAWN: J.LEE                      | DATE: OCT. 14/09 |        |  |
|                                                       |                                                                                                        | CHECKED:                          | DATE:            |        |  |
| EDAC INC                                              |                                                                                                        |                                   | SHEET :          | 2 OF 4 |  |
| TORONTO, ONTARIO                                      | ARE THE PROPERTY OF EDAC INC.,AND<br>SHALL NOT BE REPRODUCED,OR COPIED<br>OR USED AS THE BASIS FOR THE | DRAWING NUMBER                    |                  | ISSUE  |  |
| YOUR CONNECTION TO QUALITY & SERVICE                  | MANUFACTURE OR SALE OF APPARATUS                                                                       | 333 Assembly                      |                  | 1      |  |