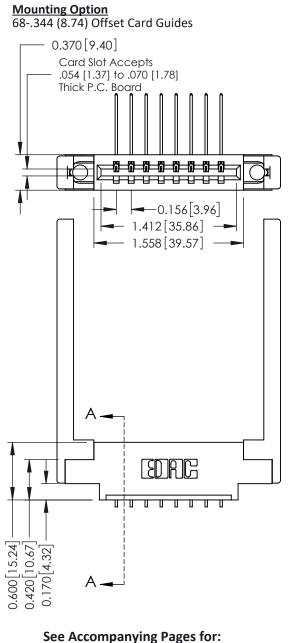

**Contact Bend Details** 

**Mounting Options** 

**Contact Detail** 

559-90 Degree Bend (Code 541 Contacts)

.156 [3.96] Contact Spacing x .200 [5.08] Row Spacing

THIS IS A C.A.D. GENERATED DRAWING DO NOT MAKE MANUAL REVISIONS TO MASTER.