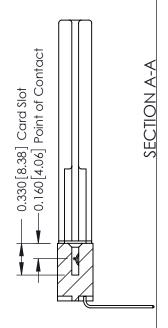

**Contact Bend Details** 

**Mounting Options** 

**Contact Detail** 

559-90 Degree Bend (Code 541 Contacts)

.156 [3.96] Contact Spacing x .200 [5.08] Row Spacing

THIS IS A C.A.D. GENERATED DRAWING DO NOT MAKE MANUAL REVISIONS TO MASTER.