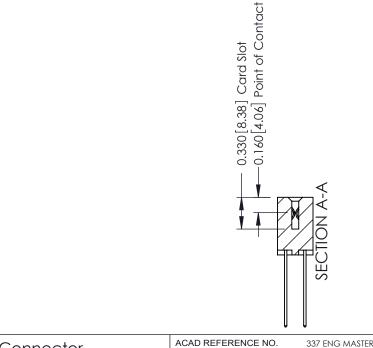

ISSUE NUMBER

ORIGINAL

1

| 337 / 387 Series Card Edge Connector<br>Contact Bend Detail           |                                                                                                                                                                                                  | ACAD REFERENCE NO. 337 E |                  | G MASTER      |
|-----------------------------------------------------------------------|--------------------------------------------------------------------------------------------------------------------------------------------------------------------------------------------------|--------------------------|------------------|---------------|
|                                                                       |                                                                                                                                                                                                  | DRAWN: J.LEE             | DATE: OCT. 06/09 |               |
|                                                                       |                                                                                                                                                                                                  | CHECKED: DATE:           |                  |               |
| EDAC INC TORONTO, ONTARIO CANADA YOUR CONNECTION TO QUALITY & SERVICE | THESE DRAWINGS AND SPECIFICATIONS ARE THE PROPERTY OF EDAC INC.,AND SHALL NOT BE REPRODUCED, OR COPIED OR USED AS THE BASIS FOR THE MANUFACTURE OR SALE OF APPARATUS WITHOUT WRITTEN PERMISSION. | SCALE: NTS               | SHEET            | 2 <b>OF</b> 3 |
|                                                                       |                                                                                                                                                                                                  | DRAWING NUMBER           |                  | ISSUE         |
|                                                                       |                                                                                                                                                                                                  | 337 Assembly             |                  | 1             |