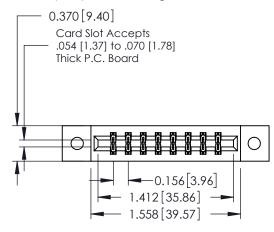

## **See Accompanying Pages for:**

- **Contact Bend Details**
- **Mounting Options**

337 / 387 Series Card Edge Connector Part Number: 337-016-544-802

**EDAC INC** TORONTO, ONTARIO CANADA

THESE DRAWINGS AND SPECIFICATIONS ARE THE PROPERTY OF EDAC INC.,AND SHALL NOT BE REPRODUCED, OR COPIED OR USED AS THE BASIS FOR THE MANUFACTURE OR SALE OF APPARATUS WITHOUT WRITTEN PERMISSION.