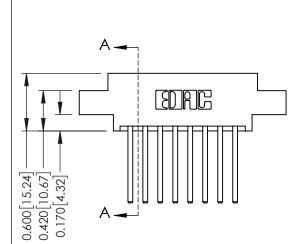

## **Contact Detail**

THIS IS A C.A.D. GENERATED DRAWING 544-Wire Wrap .050x.025(1.27x0.64) - Tail LG=.750(19.05)po NOT MAKE MANUAL REVISIONS TO MASTER. .156 [3.96] Contact Spacing x .200 [5.08] Row Spacing