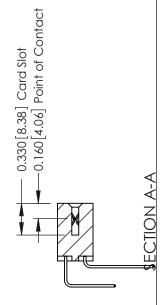

ISSUE NUMBER

ORIGINAL

1

| 337 / 387 Series Card Edge Connector<br>Contact Bend Detail           |                                                                                                                                                                                                 | ACAD REFERENCE NO. | 337 ENG MASTER   |               |
|-----------------------------------------------------------------------|-------------------------------------------------------------------------------------------------------------------------------------------------------------------------------------------------|--------------------|------------------|---------------|
|                                                                       |                                                                                                                                                                                                 | DRAWN: J.LEE       | DATE: OCT. 06/09 |               |
|                                                                       |                                                                                                                                                                                                 | CHECKED:           | DATE:            |               |
| EDAC INC TORONTO, ONTARIO CANADA YOUR CONNECTION TO QUALITY & SERVICE | THESE DRAWINGS AND SPECIFICATIONS ARE THE PROPERTY OF EDAC INC.,AND SHALL NOT BE REPRODUCED,OR COPIED OR USED AS THE BASIS FOR THE MANUFACTURE OR SALE OF APPARATUS WITHOUT WRITTEN PERMISSION. | SCALE: NTS         | SHEET            | 2 <b>OF</b> 3 |
|                                                                       |                                                                                                                                                                                                 | DRAWING NUMBER     |                  | ISSUE         |
|                                                                       |                                                                                                                                                                                                 | 337 Assembly       |                  | 1             |