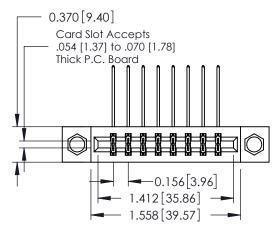

**Mounting Option** 

08-#4-40 Unified Threaded Inserts

**Contact Detail** 

558-90 Degree Bend (Code 541 Contacts)

.156 [3.96] Contact Spacing x .200 [5.08] Row Spacing

THIS IS A C.A.D. GENERATED DRAWING DO NOT MAKE MANUAL REVISIONS TO MASTER.

ISSUE NUMBER

ORIGINAL

**See Accompanying Pages for:** 

- **Contact Bend Details**
- **Mounting Options**

337 / 387 Series Card Edge Connector Part Number: 337-016-558-208

**EDAC INC** TORONTO, ONTARIO CANADA