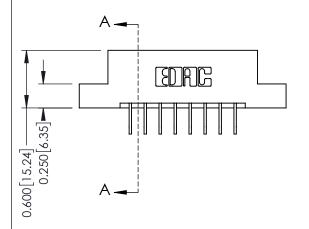

**Mounting Option** 

08-#4-40 Unified Threaded Inserts

**Contact Detail** 

558-90 Degree Bend (Code 541 Contacts)

.156 [3.96] Contact Spacing x .200 [5.08] Row Spacing

THIS IS A C.A.D. GENERATED DRAWING DO NOT MAKE MANUAL REVISIONS TO MASTER.

ISSUE NUMBER

ORIGINAL

**See Accompanying Pages for:** 

- **Contact Bend Details**
- **Mounting Options**

337 / 387 Series Card Edge Connector Part Number: 337-016-558-208

**EDAC INC** TORONTO, ONTARIO CANADA