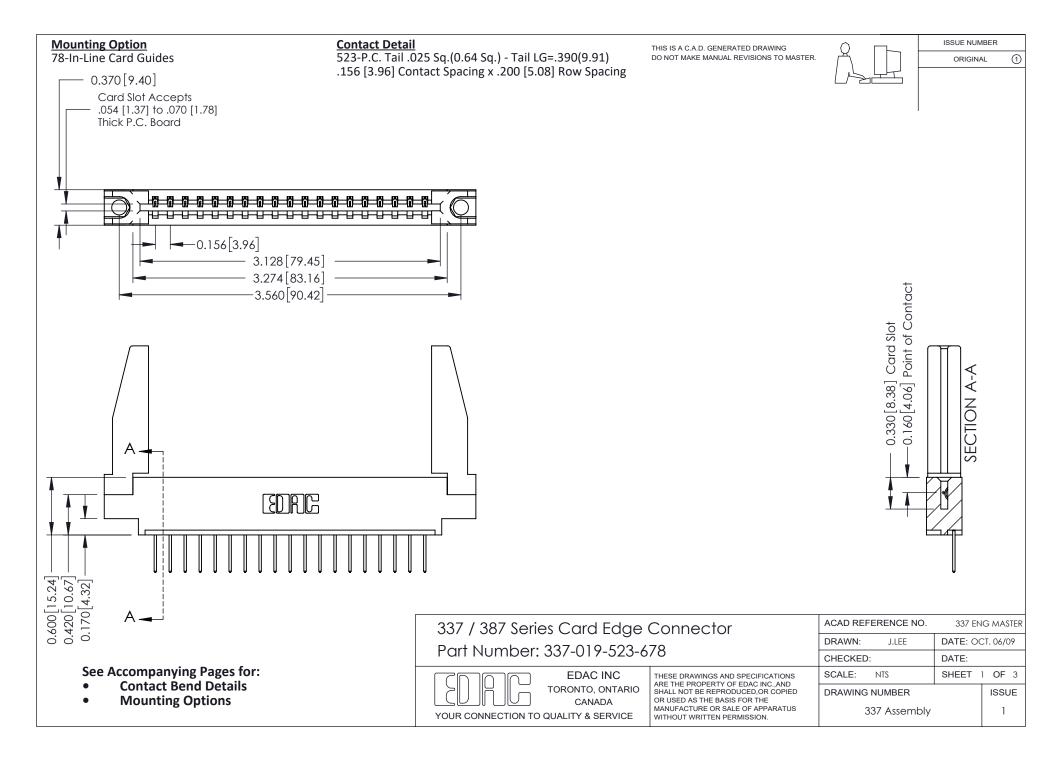

ISSUE NUMBER

ORIGINAL

1

| 337 / 387 Series Card Edge Connector<br>Contact Bend Detail           |                                                                                                                                                                                                  | ACAD REFERENCE NO. 337 E |                  | G MASTER      |
|-----------------------------------------------------------------------|--------------------------------------------------------------------------------------------------------------------------------------------------------------------------------------------------|--------------------------|------------------|---------------|
|                                                                       |                                                                                                                                                                                                  | DRAWN: J.LEE             | DATE: OCT. 06/09 |               |
|                                                                       |                                                                                                                                                                                                  | CHECKED: DATE:           |                  |               |
| EDAC INC TORONTO, ONTARIO CANADA YOUR CONNECTION TO QUALITY & SERVICE | THESE DRAWINGS AND SPECIFICATIONS ARE THE PROPERTY OF EDAC INC.,AND SHALL NOT BE REPRODUCED, OR COPIED OR USED AS THE BASIS FOR THE MANUFACTURE OR SALE OF APPARATUS WITHOUT WRITTEN PERMISSION. | SCALE: NTS               | SHEET            | 2 <b>OF</b> 3 |
|                                                                       |                                                                                                                                                                                                  | DRAWING NUMBER           |                  | ISSUE         |
|                                                                       |                                                                                                                                                                                                  | 337 Assembly             |                  | 1             |