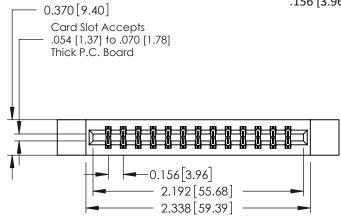

## **See Accompanying Pages for:**

- **Contact Bend Details**
- **Mounting Options**

| 337 / 387 Series Card Edge Connector |
|--------------------------------------|
| Part Number: 337-026-556-812         |