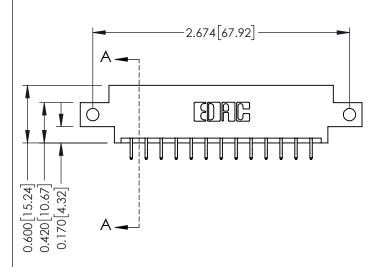

**Mounting Option** 

12-.128 (3.25) Dia. Side Mounting Holes

**Contact Detail** 

556-Extender Board Bend (Code 520 Contacts) .156 [3.96] Contact Spacing x .200 [5.08] Row Spacing

THIS IS A C.A.D. GENERATED DRAWING DO NOT MAKE MANUAL REVISIONS TO MASTER.

## **See Accompanying Pages for:**

- **Contact Bend Details**
- **Mounting Options**

| 337 / 387 Series Card Edge Connector |
|--------------------------------------|
| Part Number: 337-026-556-812         |